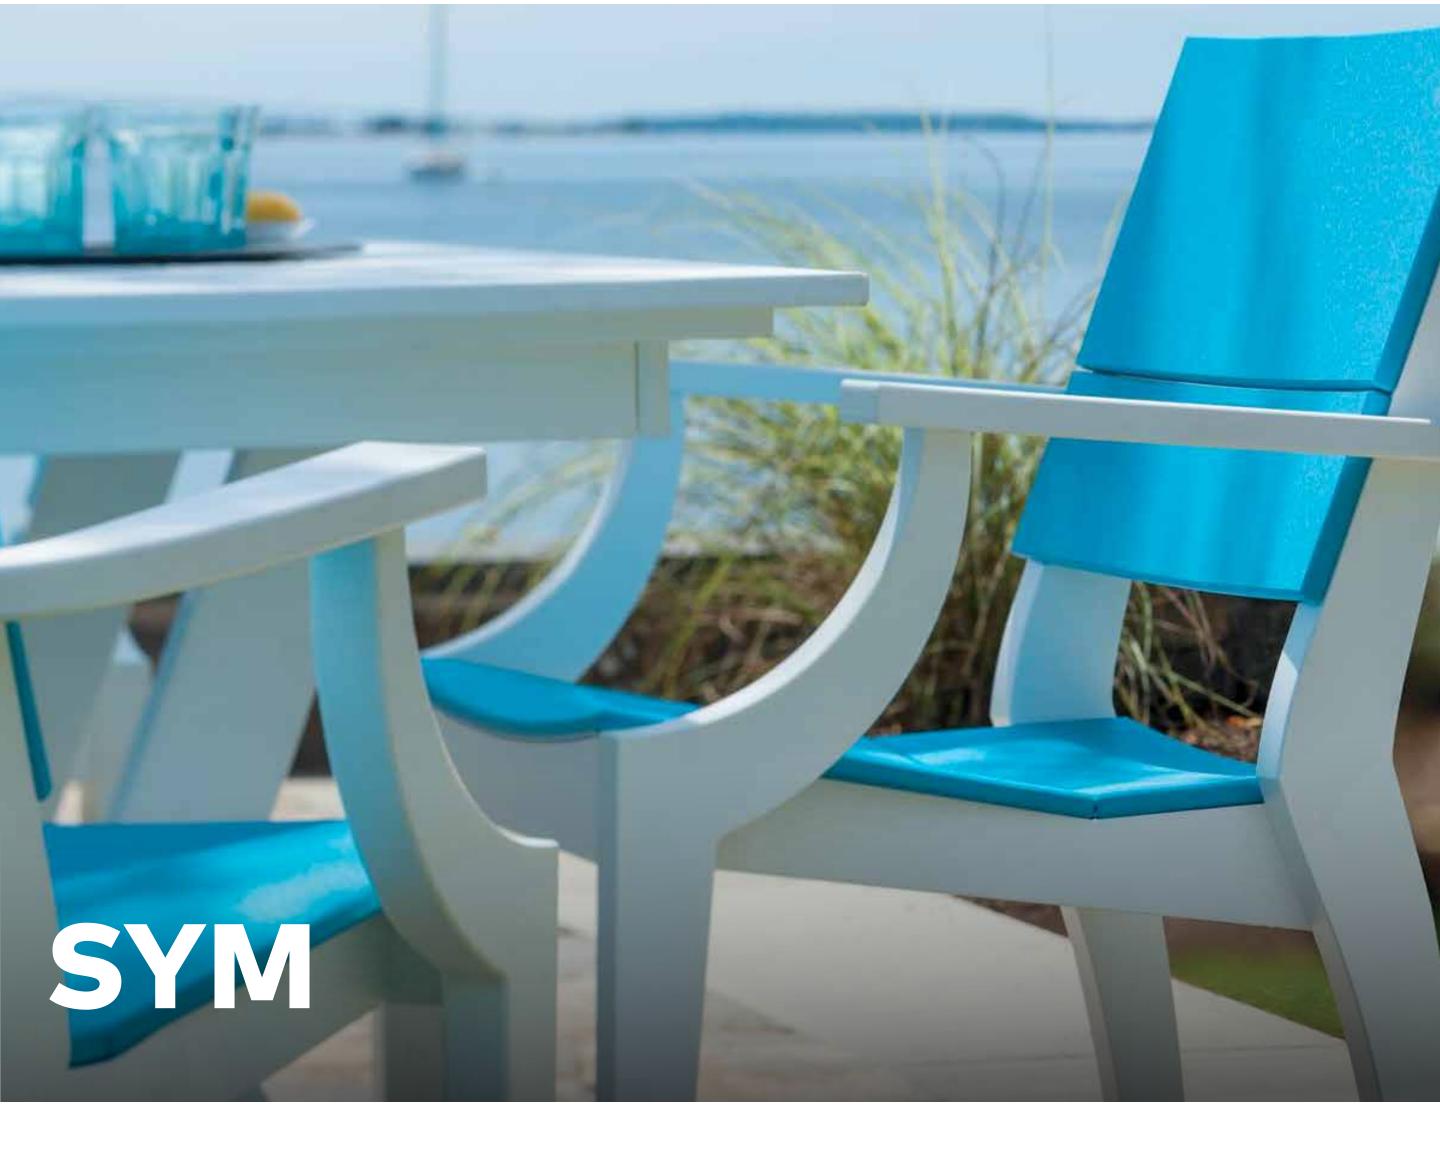

### **10. Sym**

#### Available in a range of multi-colour options, and

designed with a simple and clean aesthetic, the SYM collection is smart, vibrant, and fun.

SYM dining benches bring the comfortable backless design of the SYM bar stool to the dining table. Perfect for maximizing seating options around longer SYM and MAD dining tables.

"Ovation were flexible and responsive to all our needs.We had lots of favourites from the ranges but chose the SYM range in charcoal grey – which blended beautifully with our sea-facing rooms. The green credentials of the products were obviously veryimportant to us. We are genuinely delighted with our furniture and are completely confident in its longevity and durability."

Andy Hirons, Project and HR Manager, The Grand Hotel, Brighton

The HIP Collection brings Mid-Century Modern to outdoor living. Equally elegant, industrial and casual, the HIP Collection combines eco-friendly, weather proof, EnviroWood® slats with powder coated aluminum frames to create a uniquely stylish, durable and comfortable dining experience.