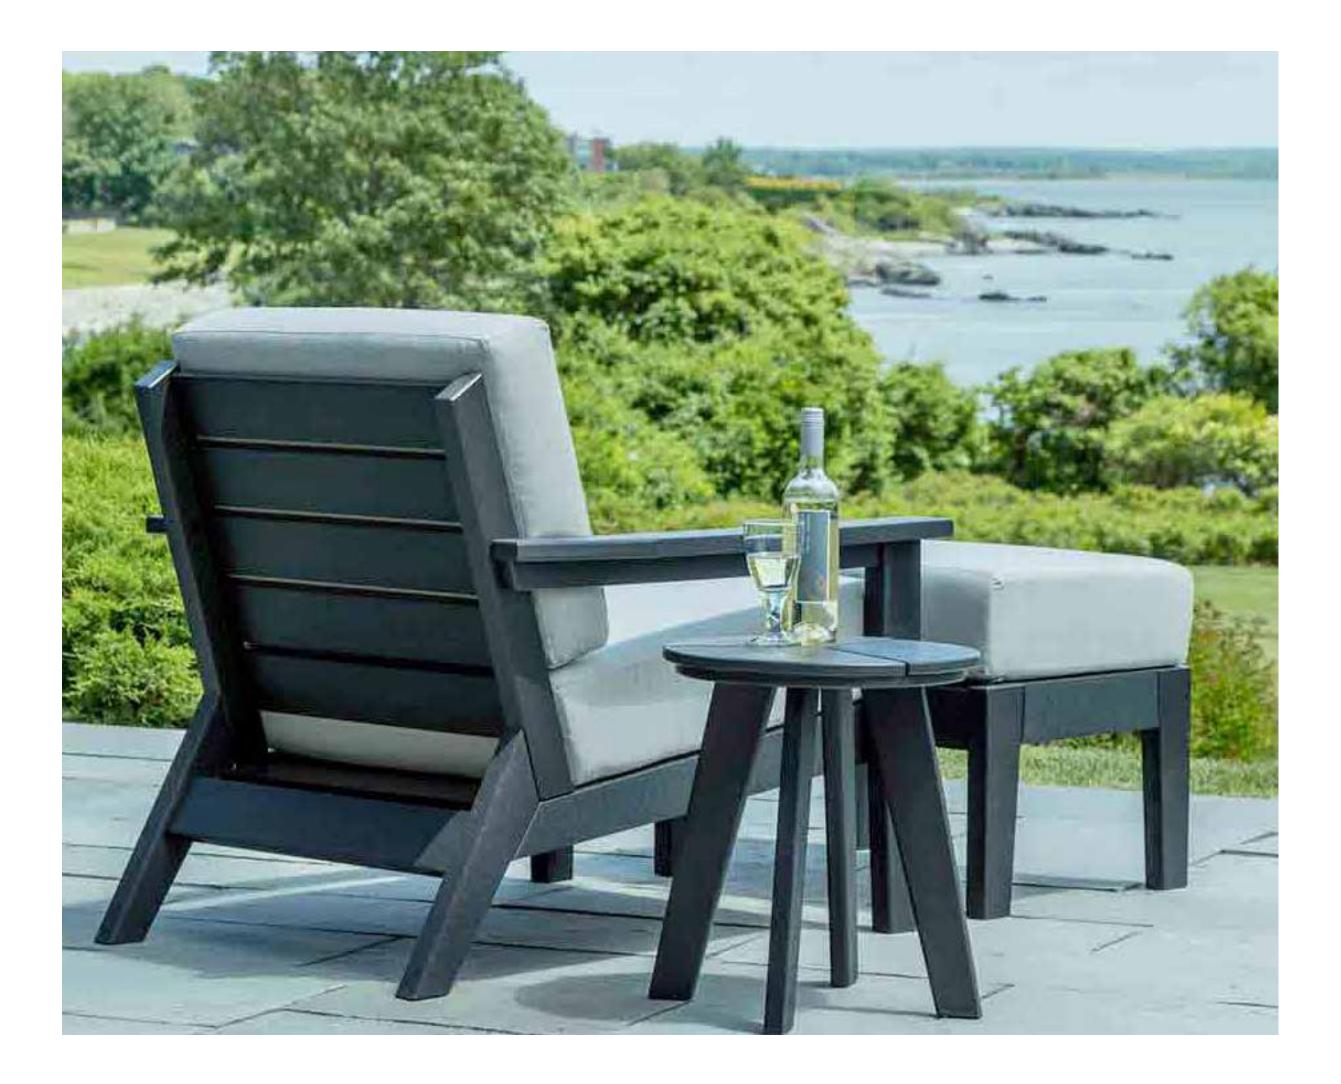

Josh Donald, Managing Director South West Holiday Parks

The DEX collection merges signature styling with modular flexibility. Deep cushioned comfort provides ample room for relaxation and conversation.

DEX combines armless, left/right and club chairs with square and round chat and side tables, a cushioned Ottoman, offering practically unlimited style and function.

The Greenwich Collection features a classic and timeless design language combined with a modern flair.