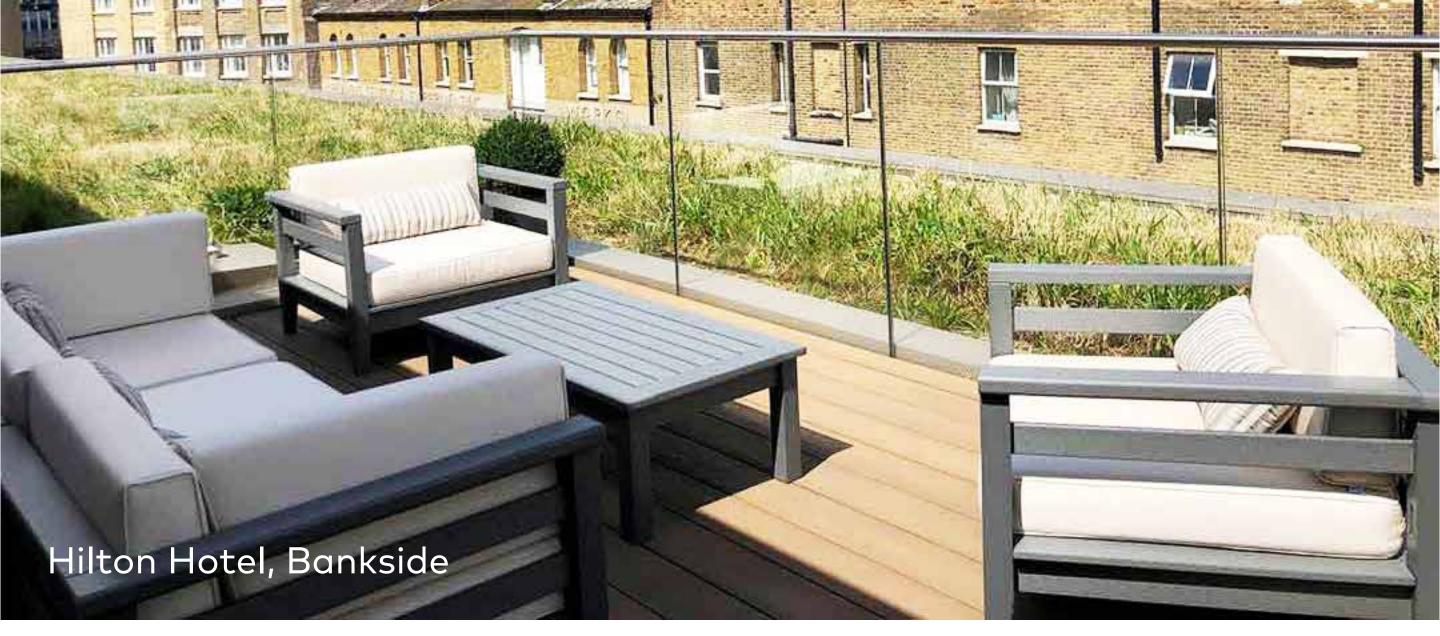

Comfortable, refined and beautiful, the Cambridge collection adds a touch of class and sophistication to any outdoor space.

With deep flexible seating, detailed construction, and stylish comfort, the quality of the Cambridge needs to be experienced to be truly appreciated.

"We are extremely happy with our purchase from Ovation. We chose the Cambridge collection because it was made from recycled materials, but it's also great quality and we received a first-class service. I would definitely recommend."

Agnes Gajdacsi, Executive Housekeeper, Hilton Hotel, Bankside

A solid deep seating collection with elegance and flair. The Nantucket collection brings indoor comfort and style to any outdoor leisure space or seating area.