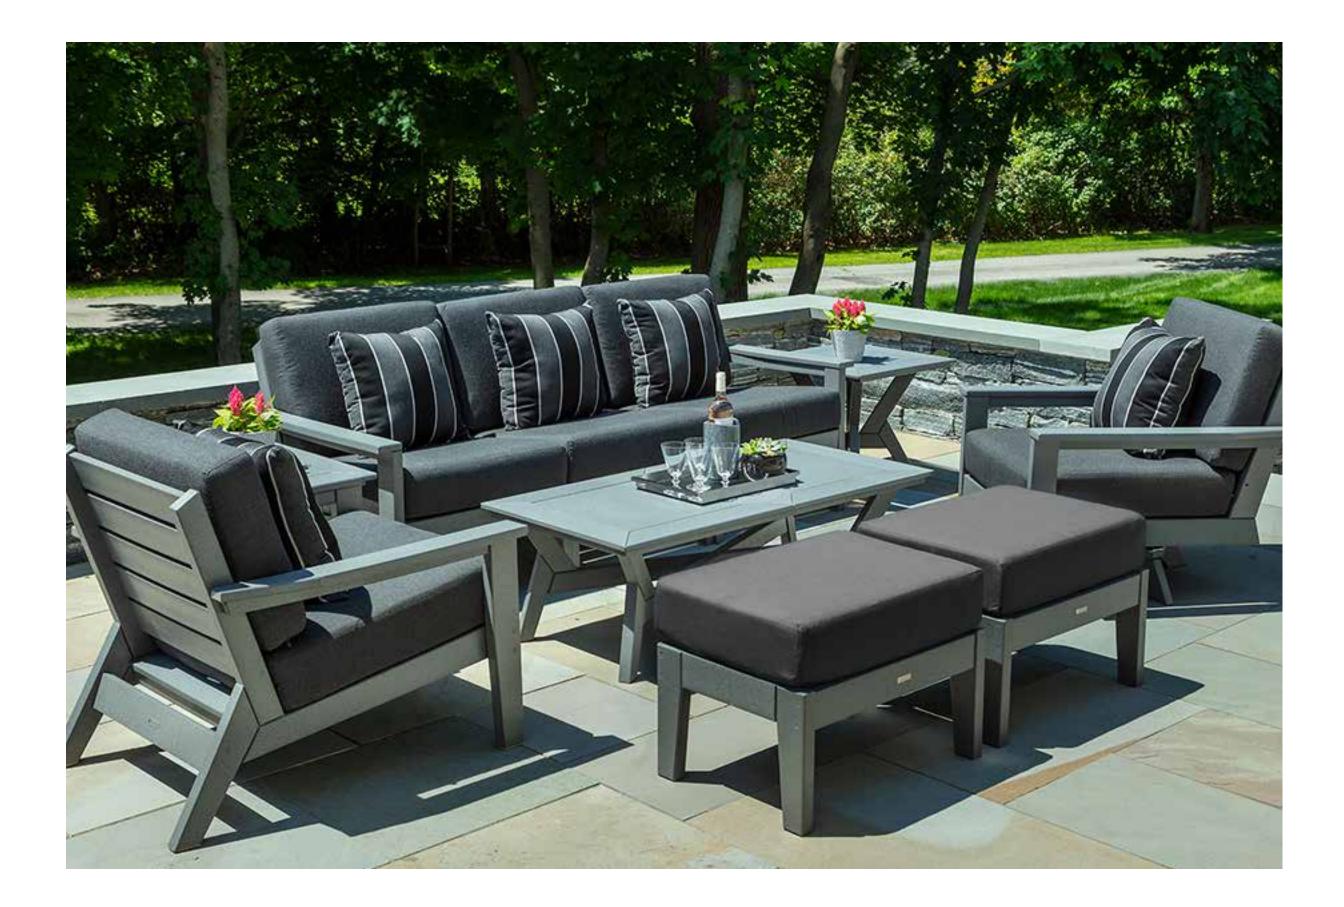

Josh Donald, Managing Director South West Holiday Parks

The DEX collection merges signature styling with modular flexibility. Deep cushioned comfort provides ample room for relaxation and conversation.

DEX combines armless, left/right and club chairs with square and round chat and side tables, a cushioned Ottoman, offering practically unlimited style and function.

The Greenwich Collection features a classic and timeless design language combined with a modern flair.