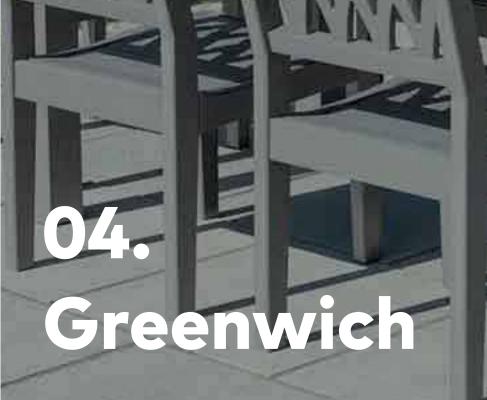

DEX combines armless, left/right and club chairs with square and round chat and side tables, a cushioned Ottoman, offering practically unlimited style and function.

The Greenwich Collection features a classic and timeless design language combined with a modern flair.

The Parsons-style dining table seats six comfortably in a small footprint for spaces where style and comfort are required but space may be at a premium.

This iconic linear form with a unique five-slat top design optimizes seating space and leg room. A variety of top and base colour options complements any outdoor setting.