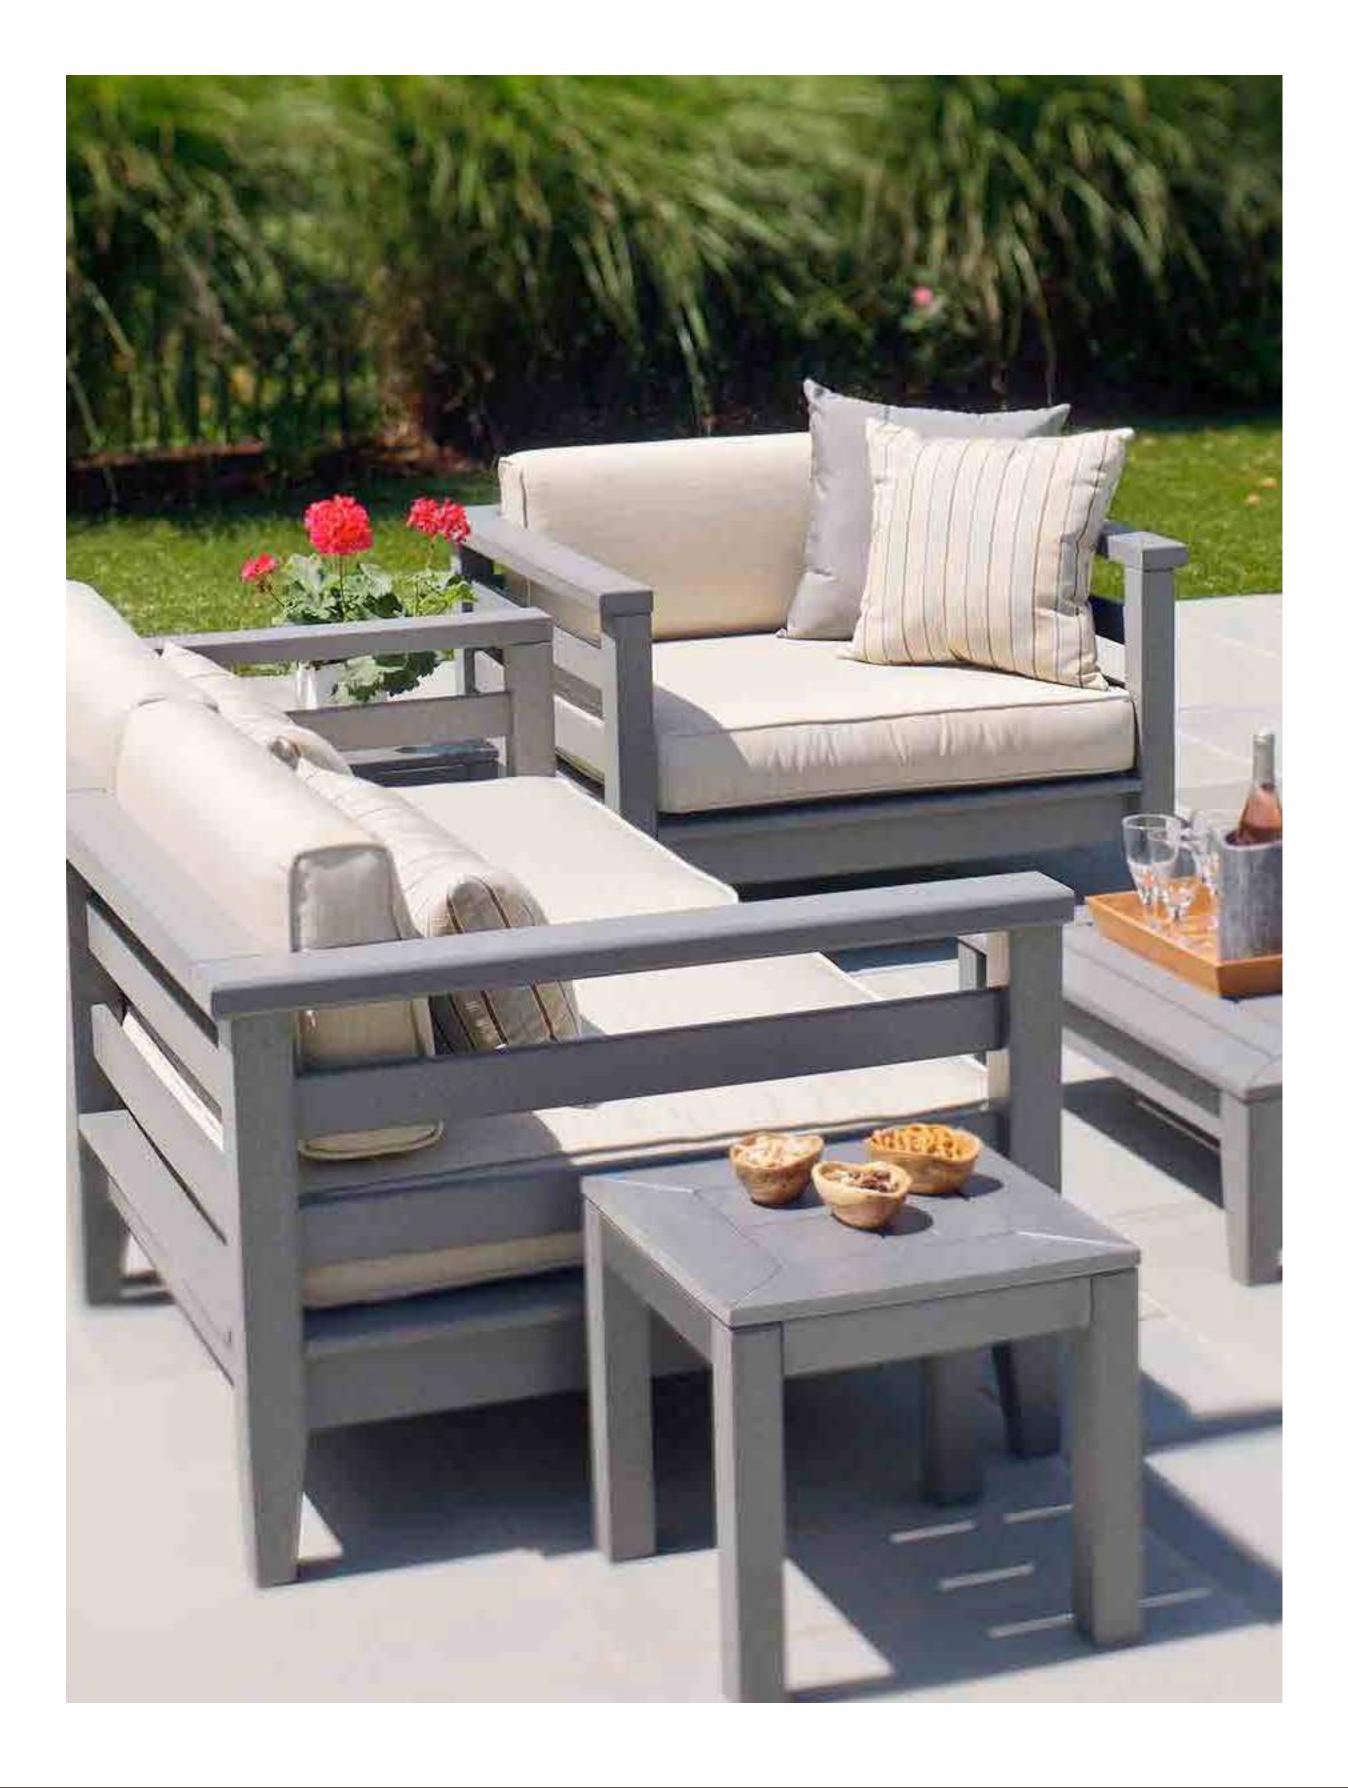

Comfortable, refined and beautiful, the Cambridge collection adds a touch of class and sophistication to any outdoor space.

With deep flexible seating, detailed construction, and stylish comfort, the quality of the Cambridge needs to be experienced to be truly appreciated.

"We are extremely happy with our purchase from Ovation. We chose the Cambridge collection because it was made from recycled materials, but it's also great quality and we received a first-class service. I would definitely recommend."