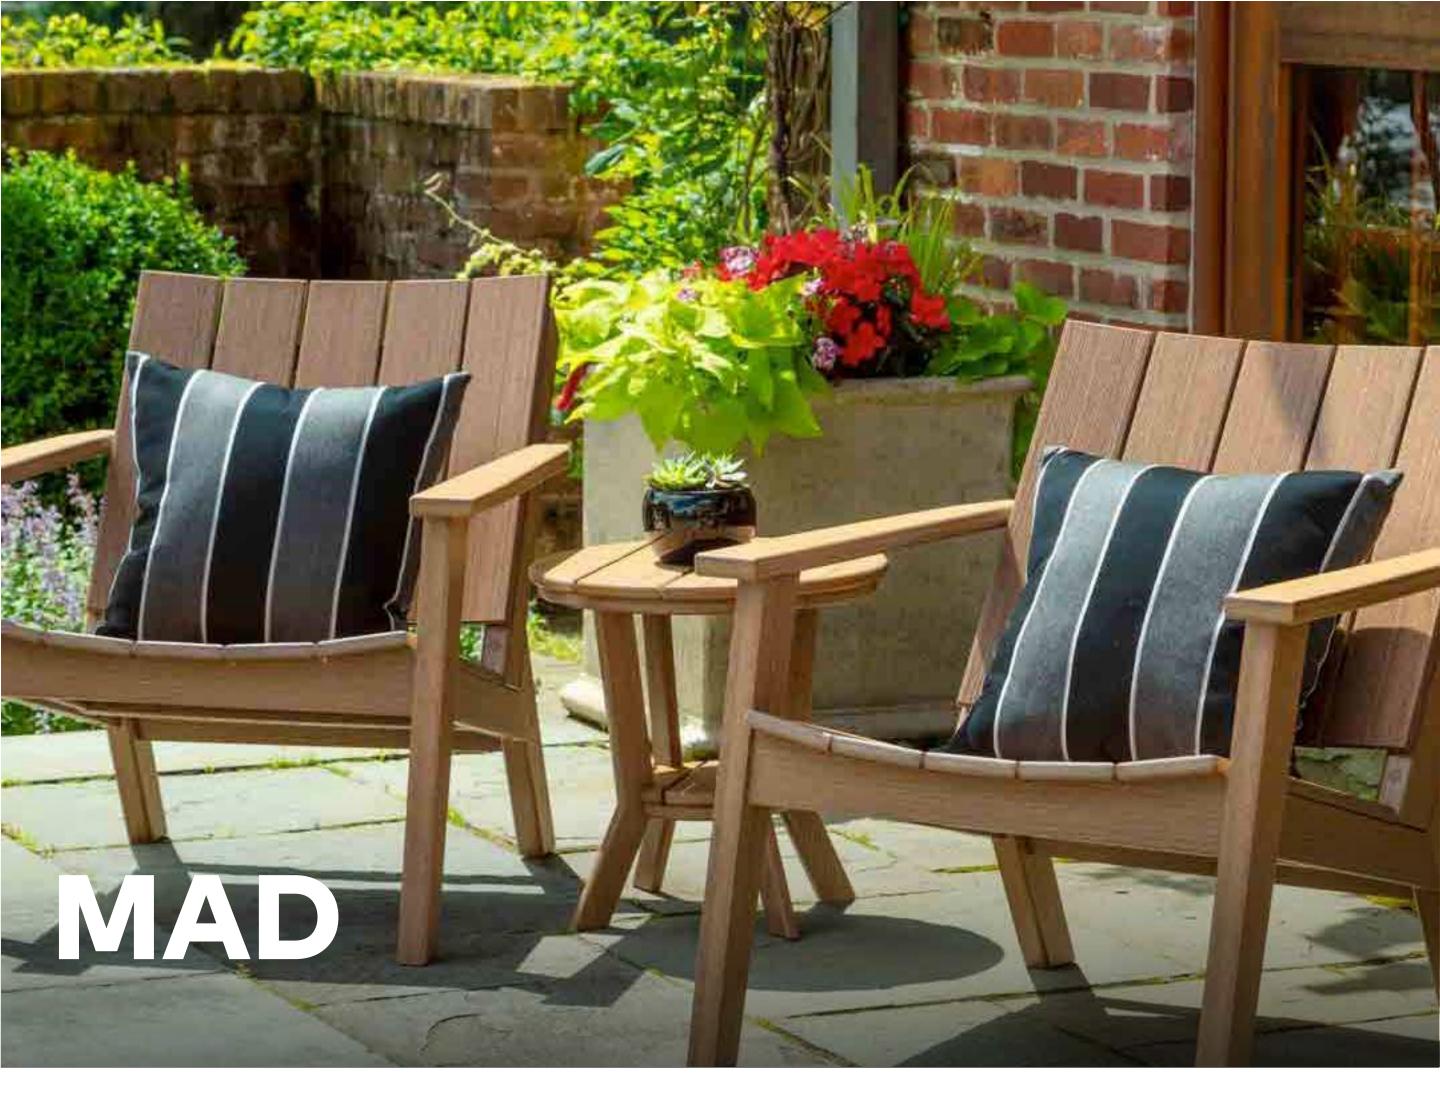

The MAD collection is a modern take on theadirondack style that looks right at home in any outdoor space.

In addition to the sleek and stylish Madirondack chair, side table, and foot stool, the MAD collection also features an extensive range of modern tables and chairs in dining, balcony and bar heights.