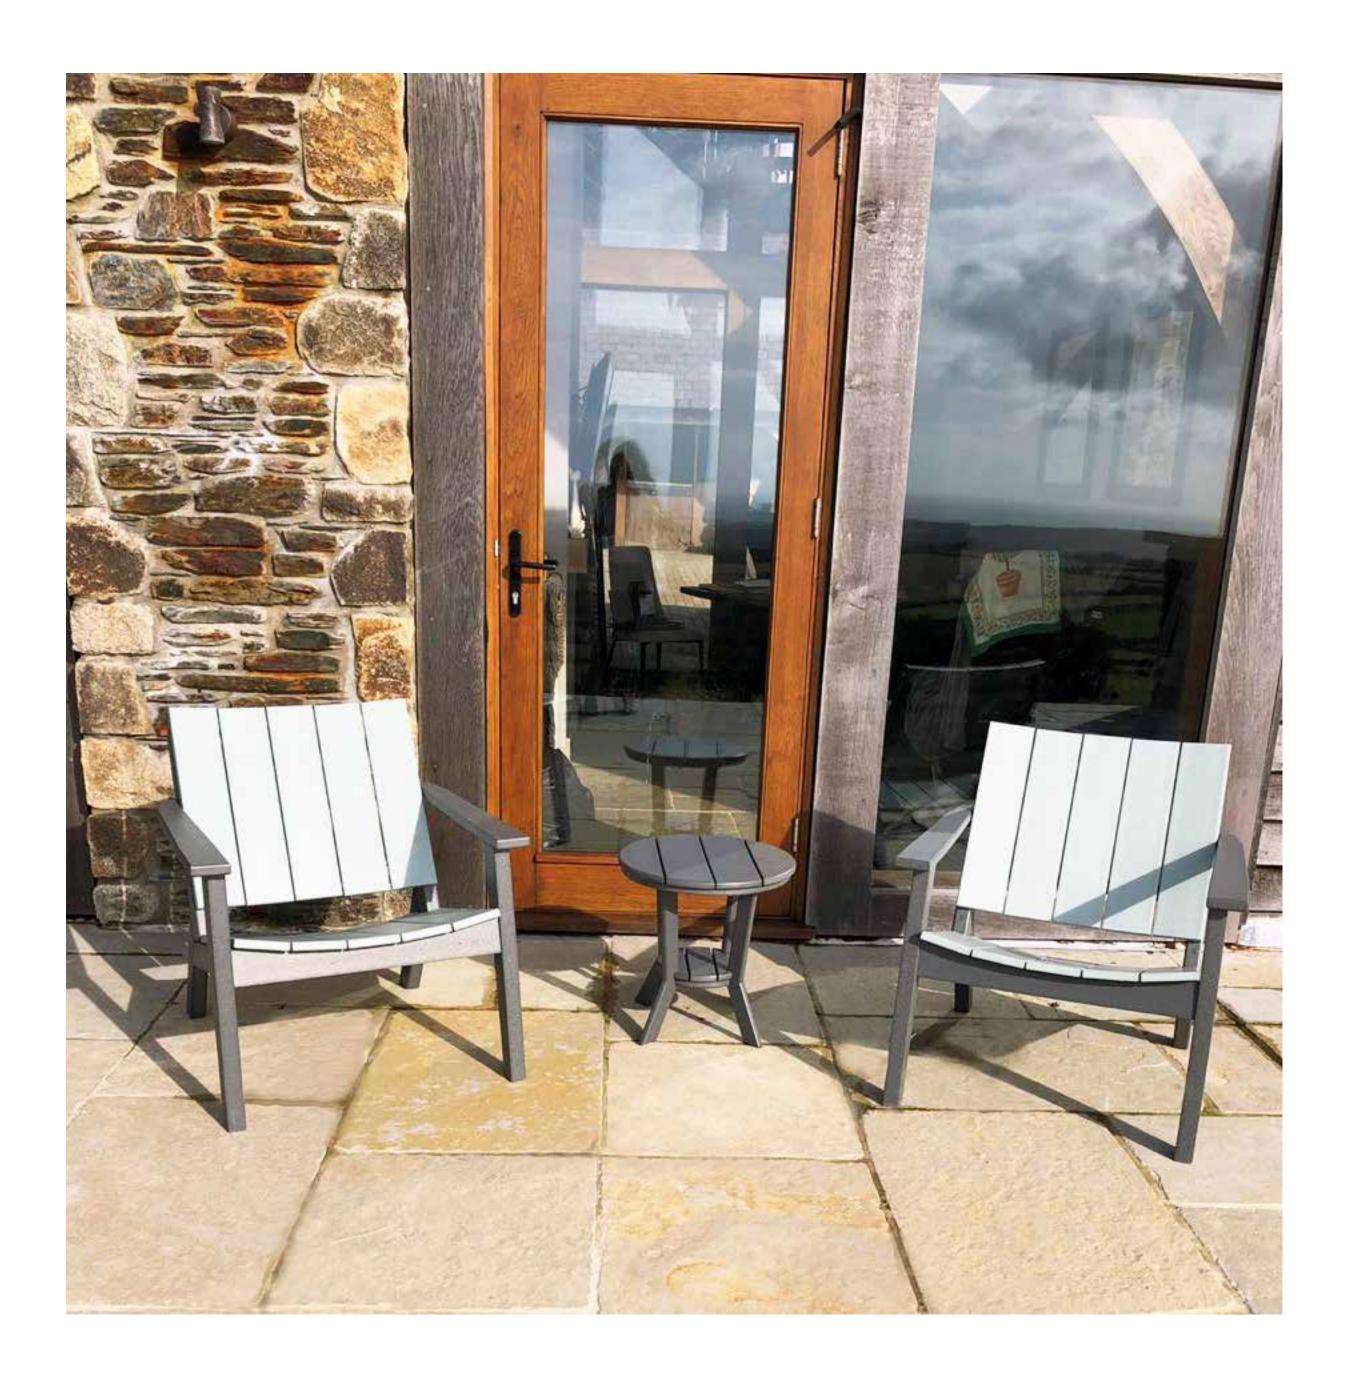

## Shellback

The Shellback collection is stylish, fresh and fun. A fresh take on traditional adirondack comfort and with a little inspiration from the seaside.

The Shellback collection is stylish, fresh and fun. A fresh take on traditional adirondack comfort and with a little inspiration from the seaside. The Shellback's gentle curve embraces you the moment you sit down. A perfect fit for at the beach, poolside, balcony, or public leisure area.