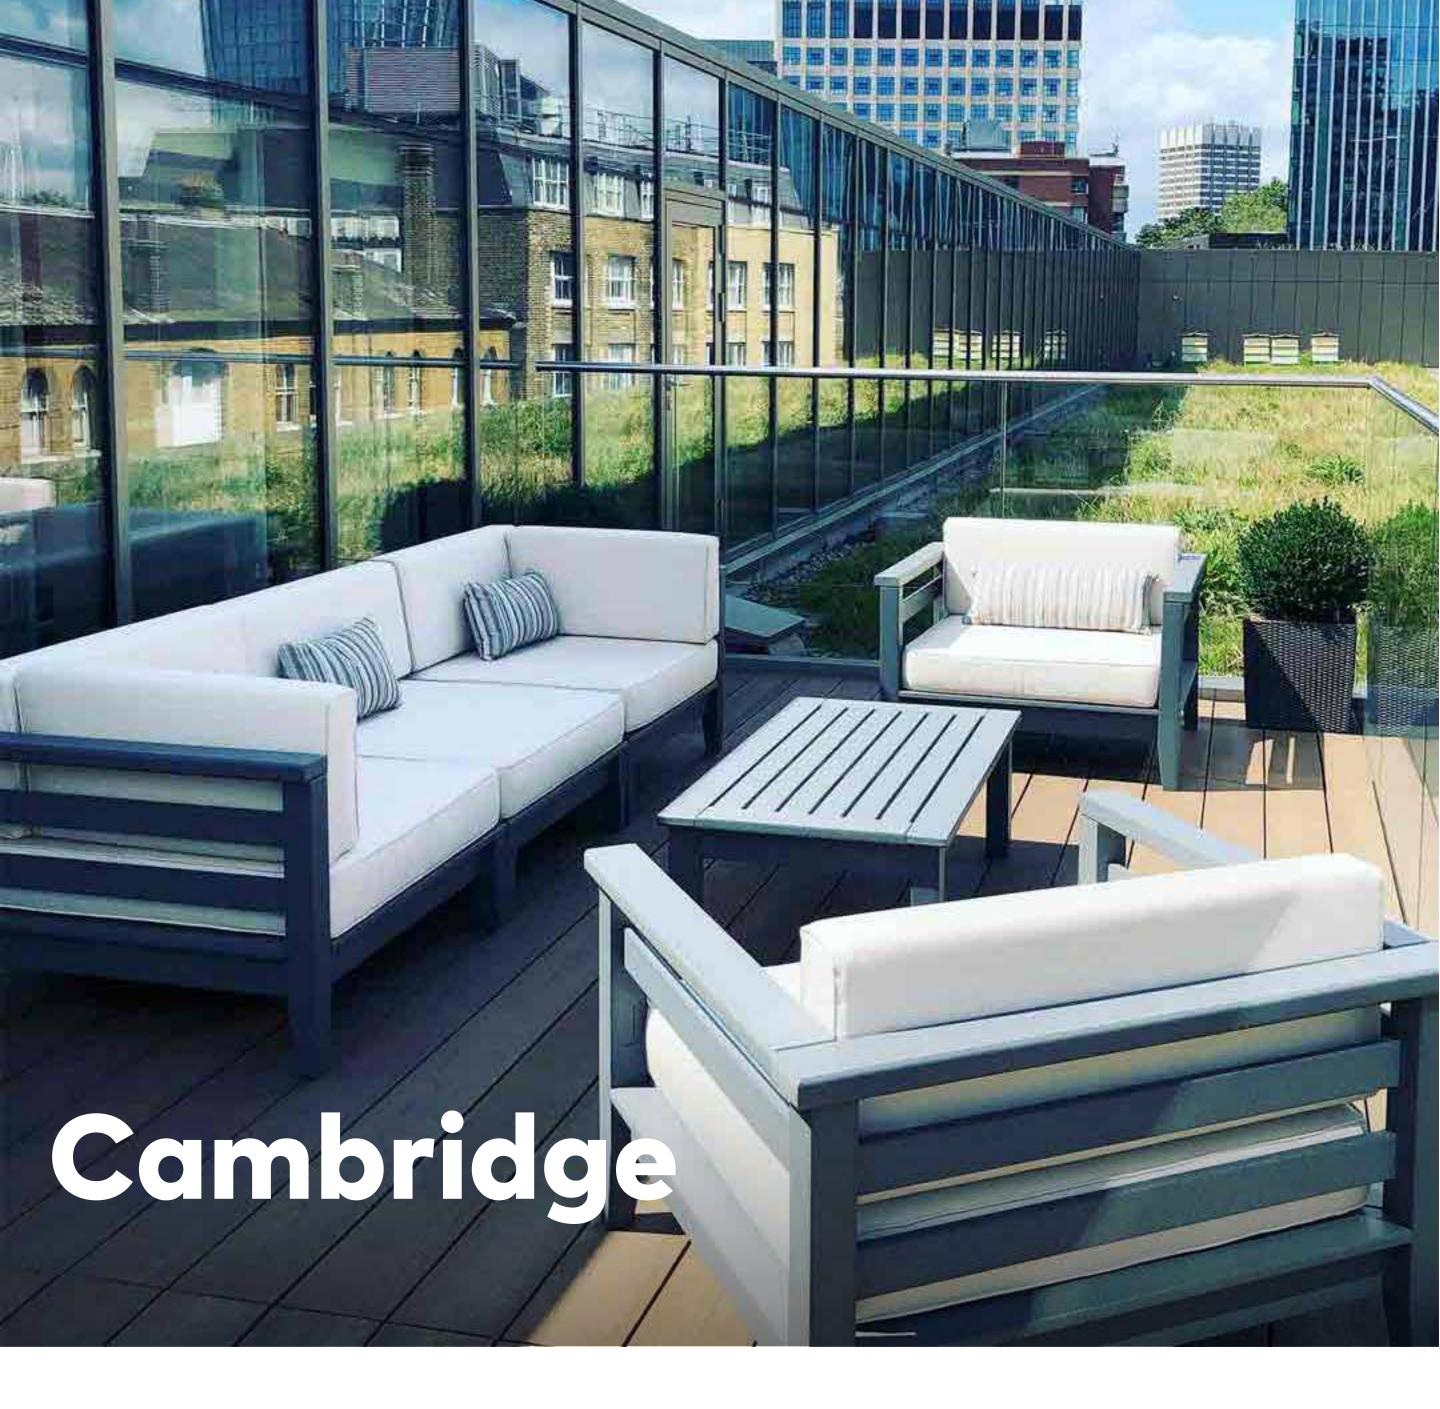

## 01. Cambridge

02. Nantucket

Comfortable, refined and beautiful, the Cambridge collection adds a touch of class and sophistication to any outdoor space.

With deep flexible seating, detailed construction, and stylish comfort, the quality of the Cambridge needs to be experienced to be truly appreciated.

"We are extremely happy with our purchase from Ovation. We chose the Cambridge collection because it was made from recycled materials, but it's also great quality and we received a first-class service. I would definitely recommend."

Agnes Gajdacsi, Executive Housekeeper, Hilton Hotel, Bankside

A solid deep seating collection with elegance and flair. The Nantucket collection brings indoor comfort and style to any outdoor leisure space or seating area.