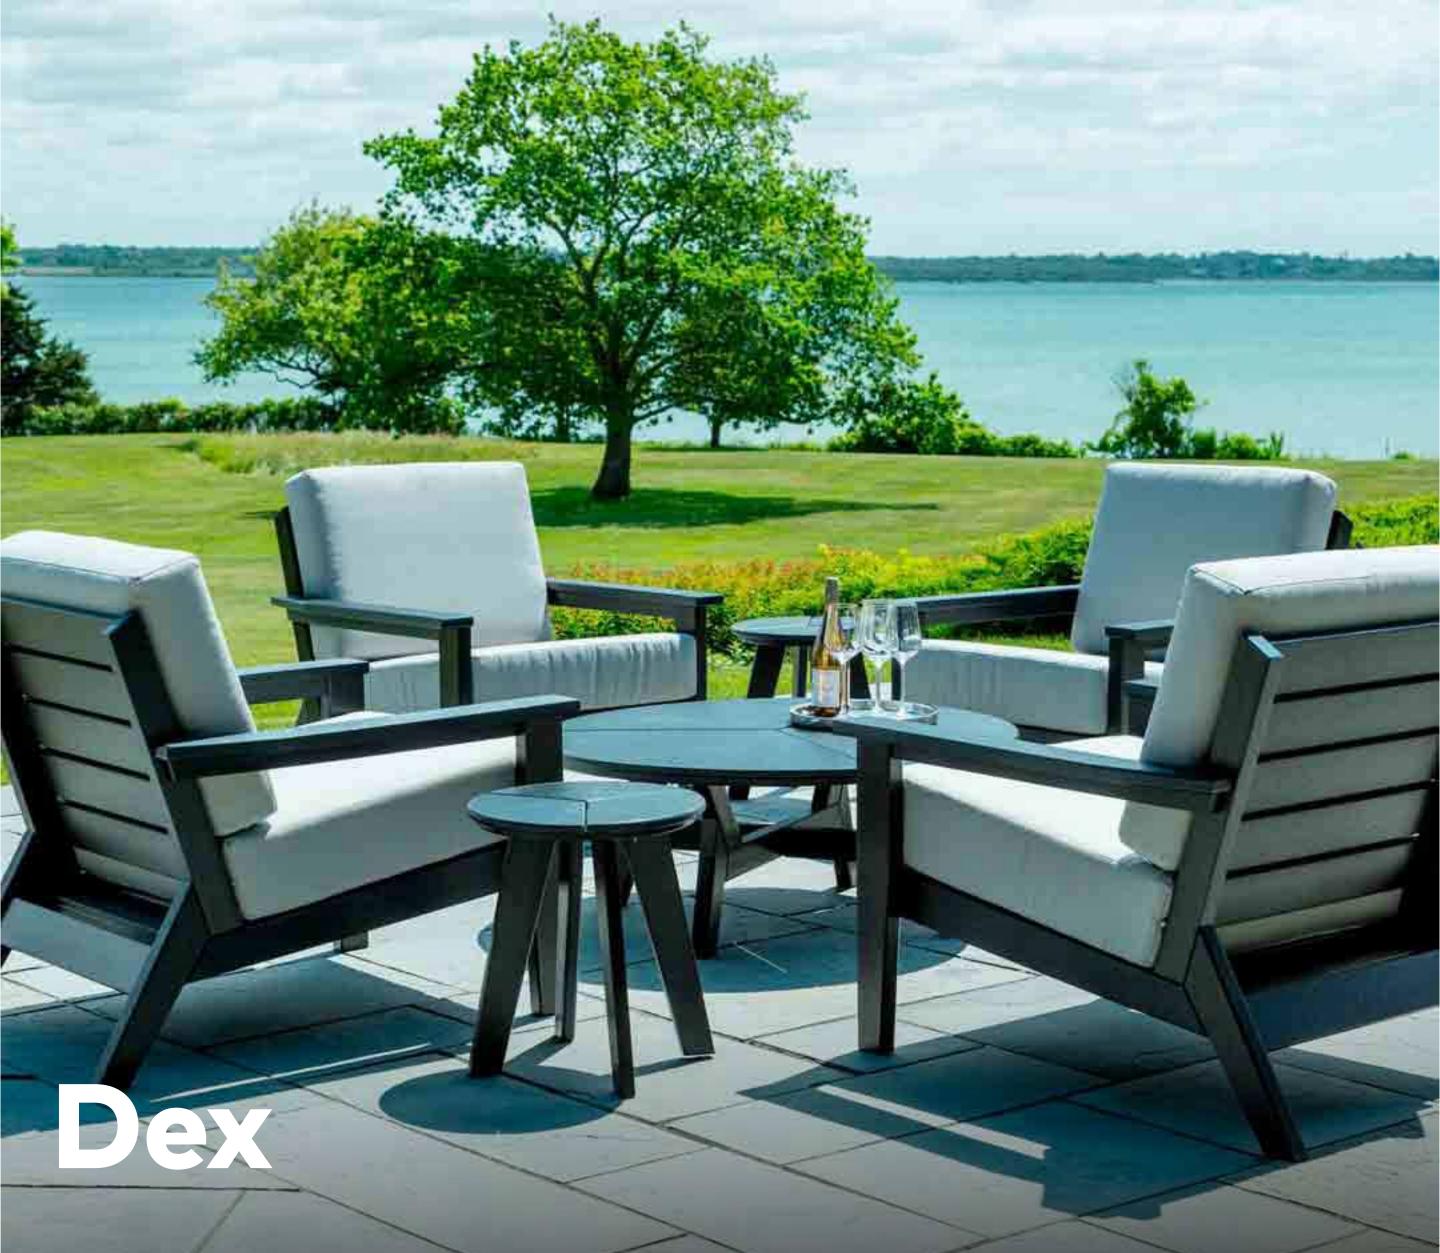

Josh Donald, Managing Director South West Holiday Parks

The DEX collection merges signature styling with modular flexibility. Deep cushioned comfort provides ample room for relaxation and conversation.

DEX combines armless, left/right and club chairs with square and round chat and side tables, a cushioned Ottoman, offering practically unlimited style and function.

The Greenwich Collection features a classic and timeless design language combined with a modern flair.