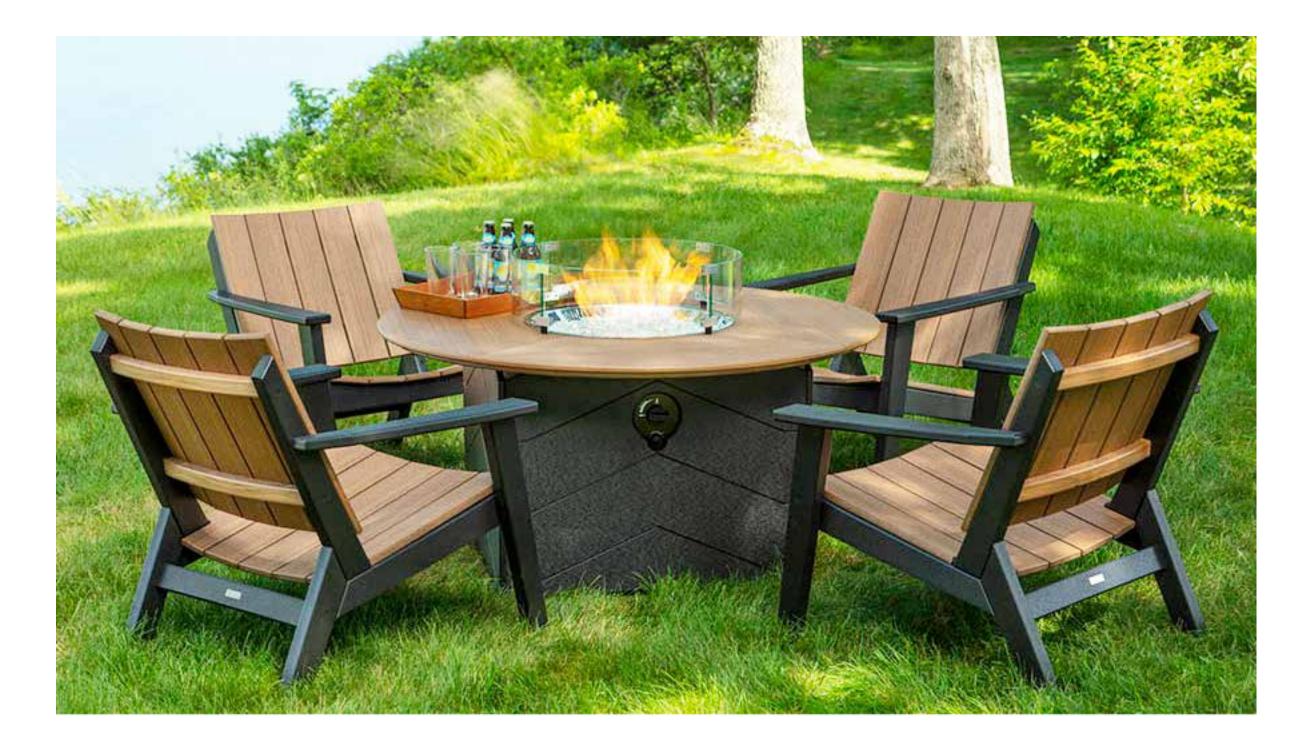

#### 09. Aura Fire Tables

## Auto Fire Tables

The Aura fire collection combines the beauty and resilience of EnviroWood® with the warmth and [comfort of outdoor fire features.