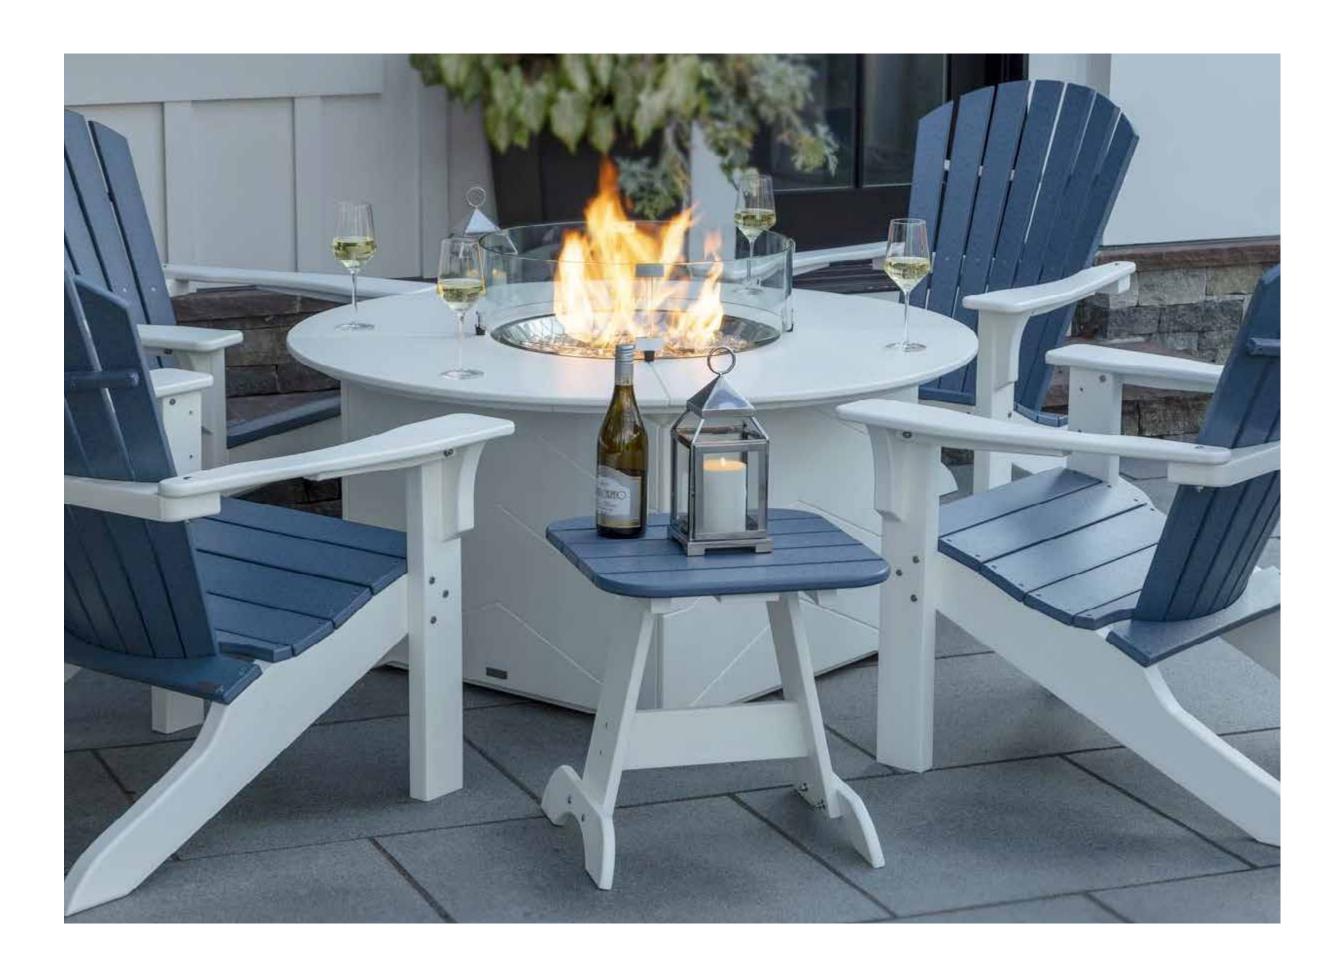

## Auto Fire Tables

The Aura fire collection combines the beauty and resilience of EnviroWood® with the warmth and [comfort of outdoor fire features.