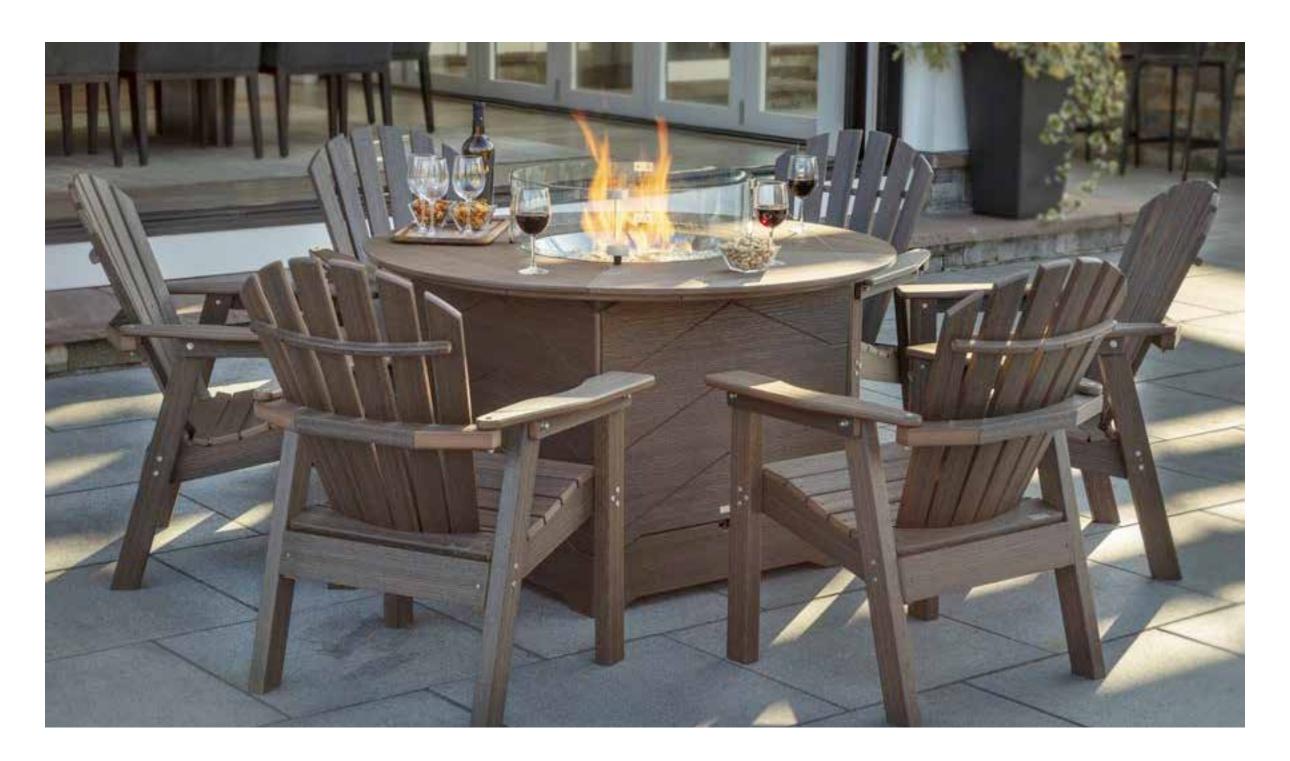

#### 09. Aura Fire Tables

## Auto Fire Tables

The Aura fire collection combines the beauty and resilience of EnviroWood® with the warmth and [comfort of outdoor fire features.