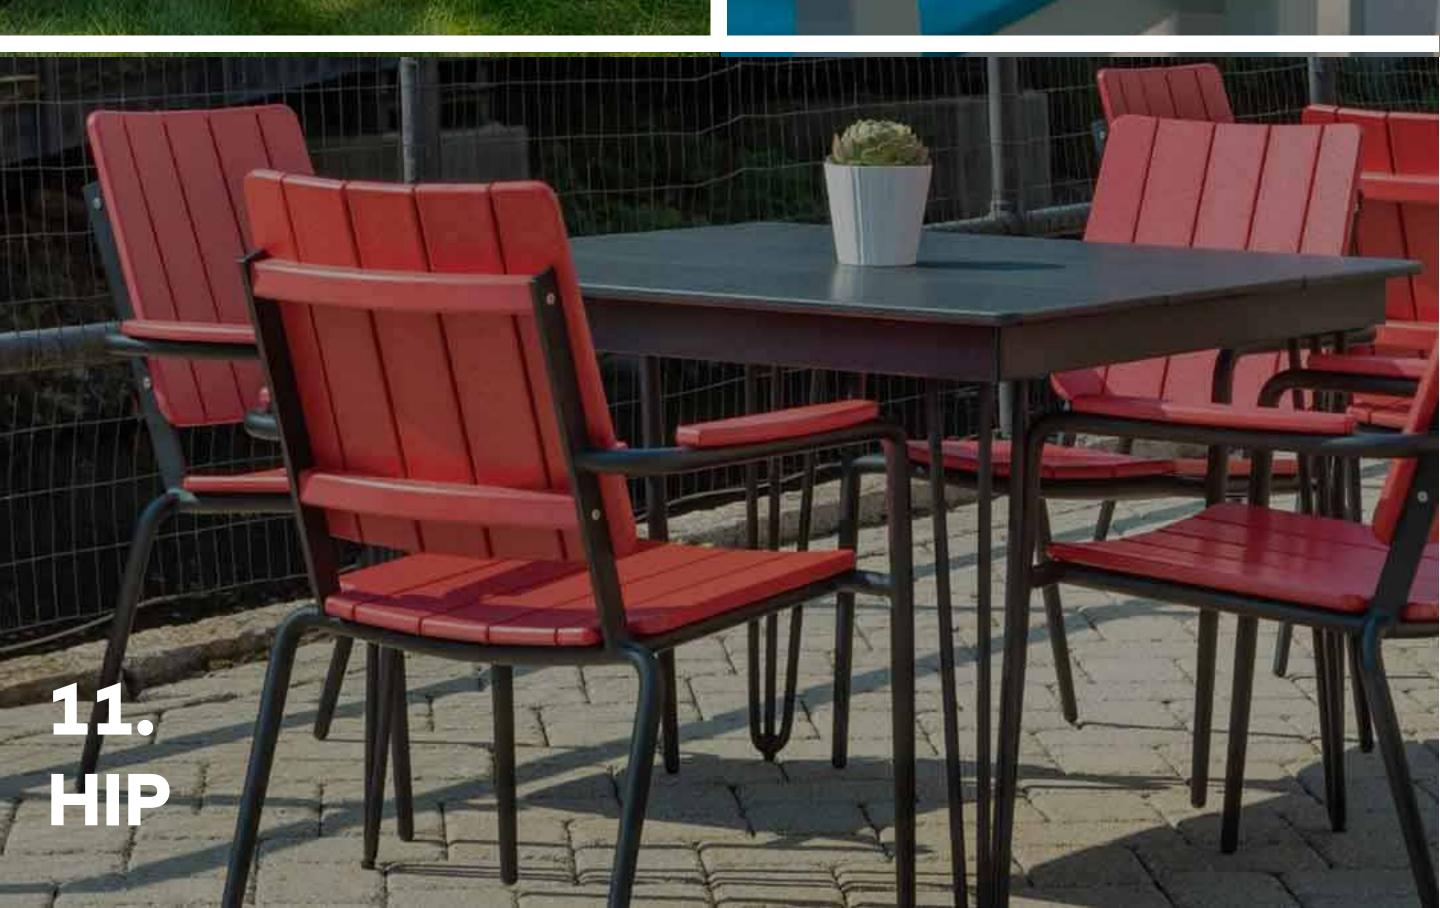

Andy Hirons, Project and HR Manager, The Grand Hotel, Brighton

The HIP Collection brings Mid-Century Modern to outdoor living. Equally elegant, industrial and casual, the HIP Collection combines eco-friendly, weather proof, EnviroWood® slats with powder coated aluminum frames to create a uniquely stylish, durable and comfortable dining experience.

Fusion option allows for a myriad of finish/color combinations to complement any outdoor setting.