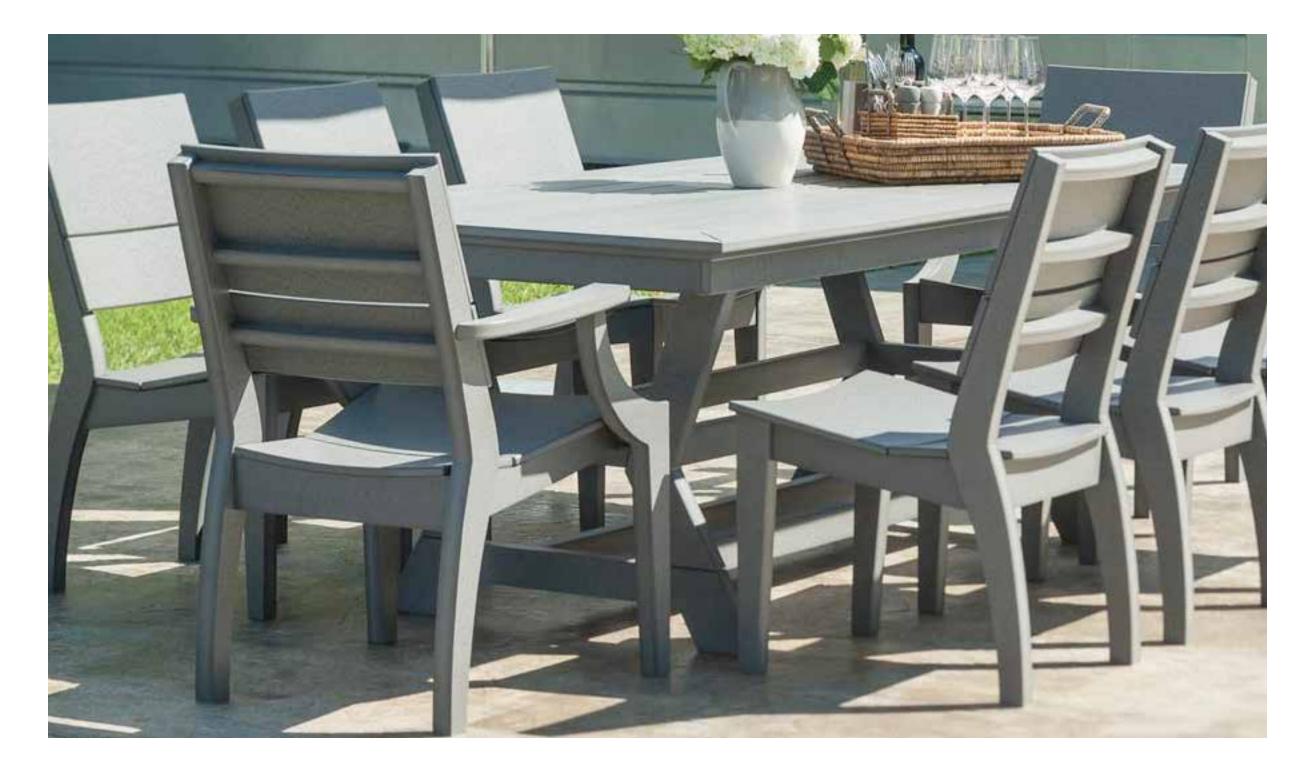

DEX combines armless, left/right and club chairs with square and round chat and side tables, a cushioned Ottoman, offering practically unlimited style and function.

The Greenwich Collection features a classic and timeless design language combined with a modern flair.

The Parsons-style dining table seats six comfortably in a small footprint for spaces where style and comfort are required but space may be at a premium.

This iconic linear form with a unique five-slat top design optimizes seating space and leg room. A variety of top and base colour options complements any outdoor setting.