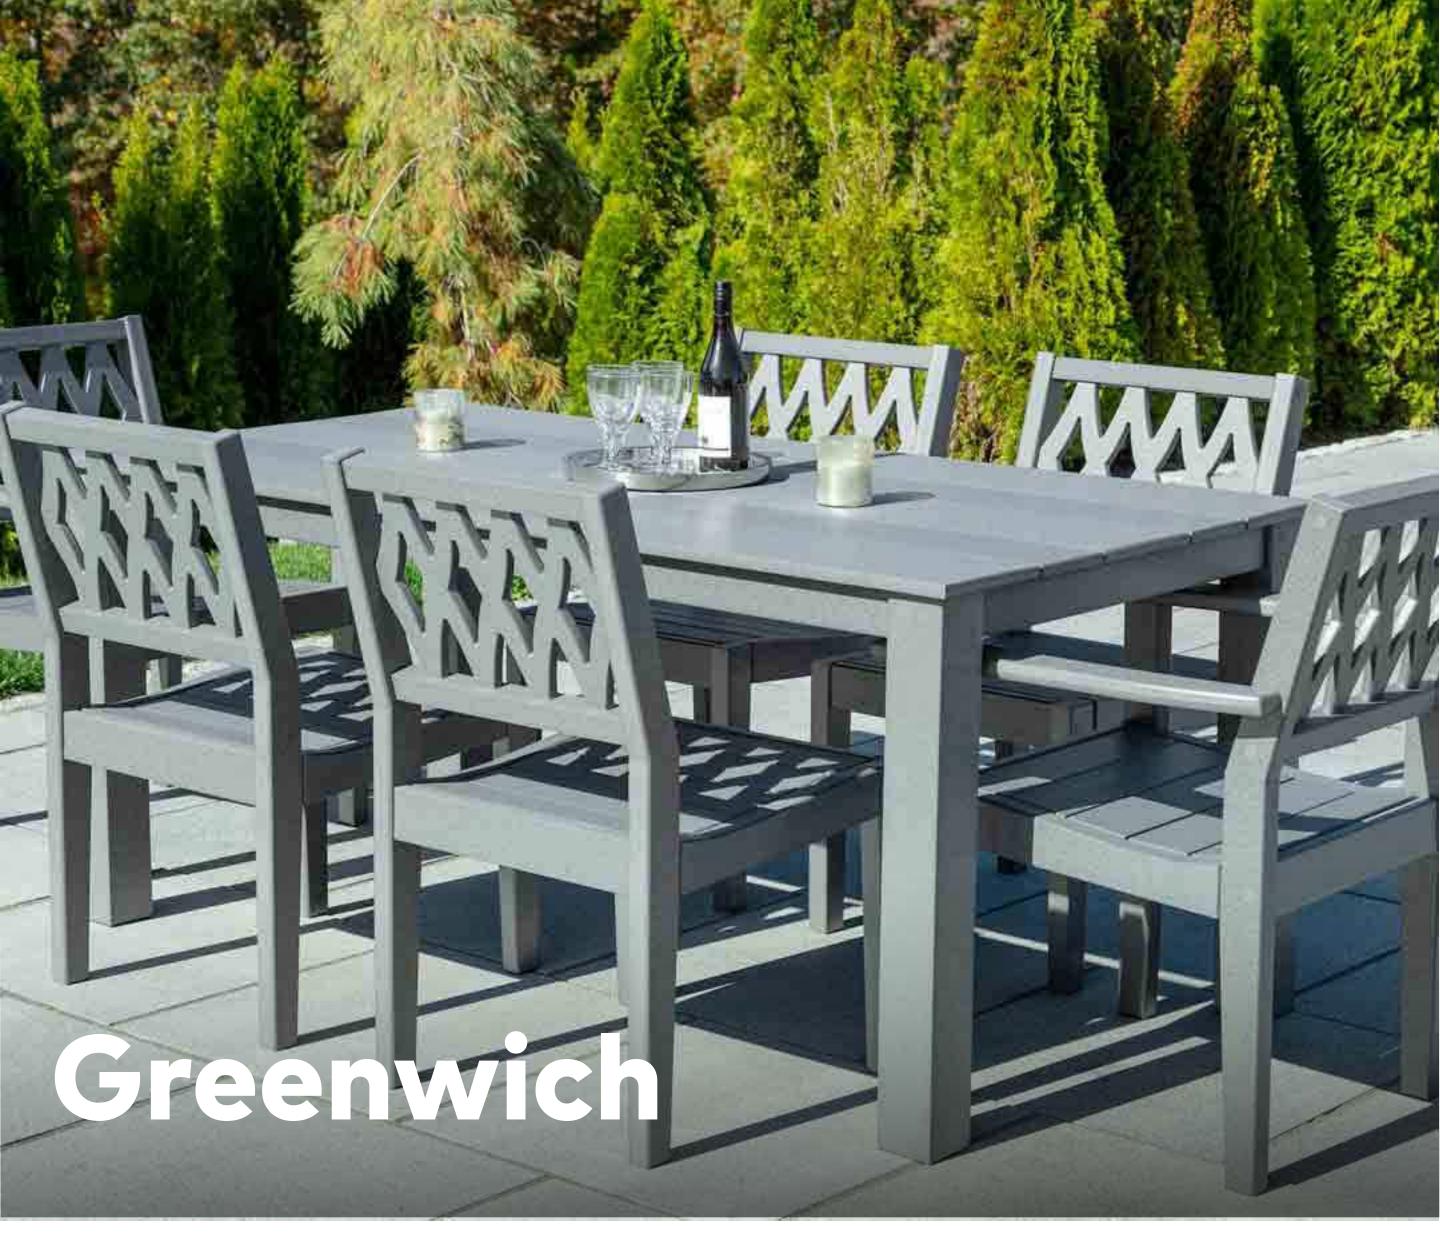

DEX combines armless, left/right and club chairs with square and round chat and side tables, a cushioned Ottoman, offering practically unlimited style and function.

The Greenwich Collection features a classic and timeless design language combined with a modern flair.

The Parsons-style dining table seats six comfortably in a small footprint for spaces where style and comfort are required but space may be at a premium.

This iconic linear form with a unique five-slat top design optimizes seating space and leg room. A variety of top and base colour options complements any outdoor setting.