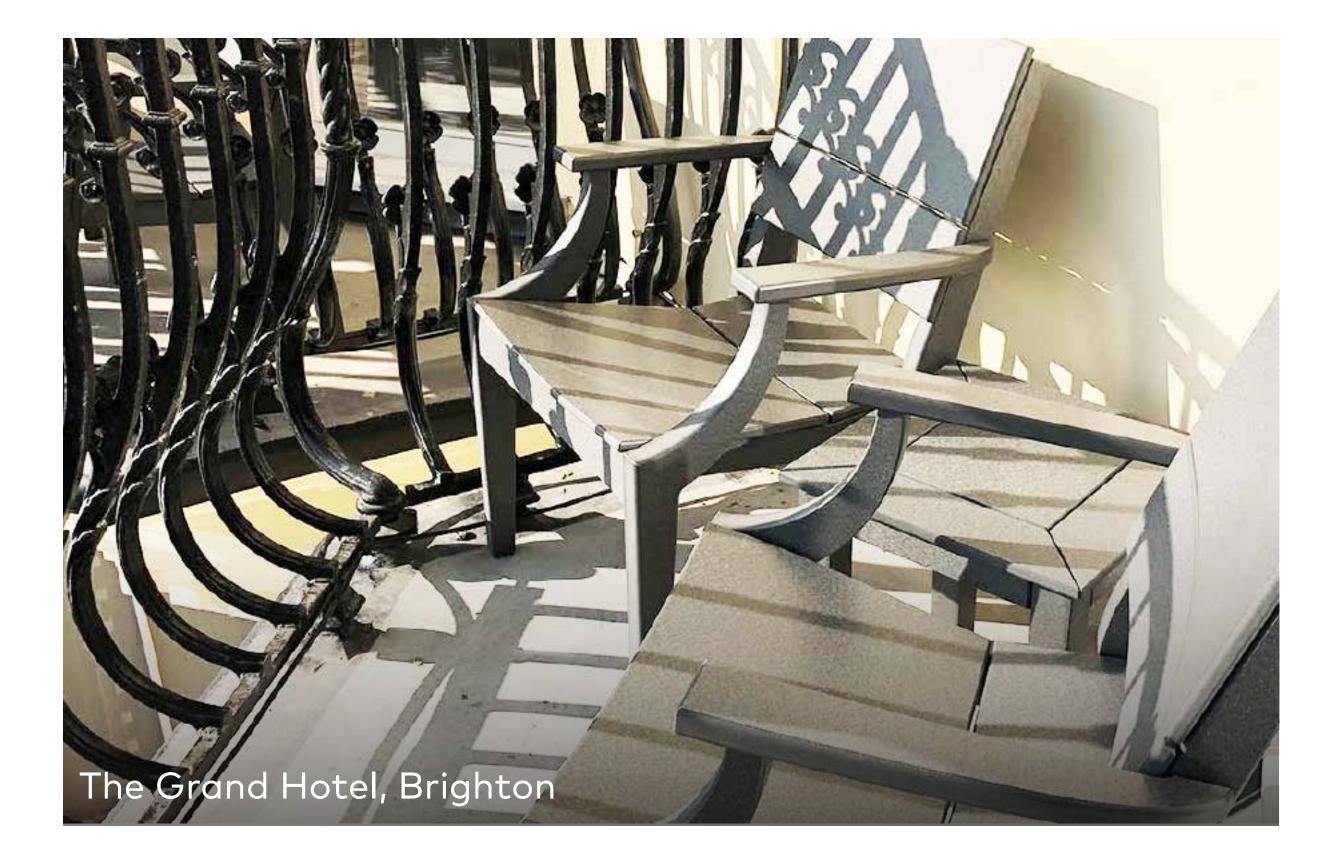

"Ovation were flexible and responsive to all our needs.We had lots of favourites from the ranges but chose the SYM range in charcoal grey – which blended beautifully with our sea-facing rooms. The green credentials of the products were obviously veryimportant to us. We are genuinely delighted with our furniture and are completely confident in its longevity and durability."

Andy Hirons, Project and HR Manager, The Grand Hotel, Brighton

The HIP Collection brings Mid-Century Modern to outdoor living. Equally elegant, industrial and casual, the HIP Collection combines eco-friendly, weather proof, EnviroWood® slats with powder coated aluminum frames to create a uniquely stylish, durable and comfortable dining experience.