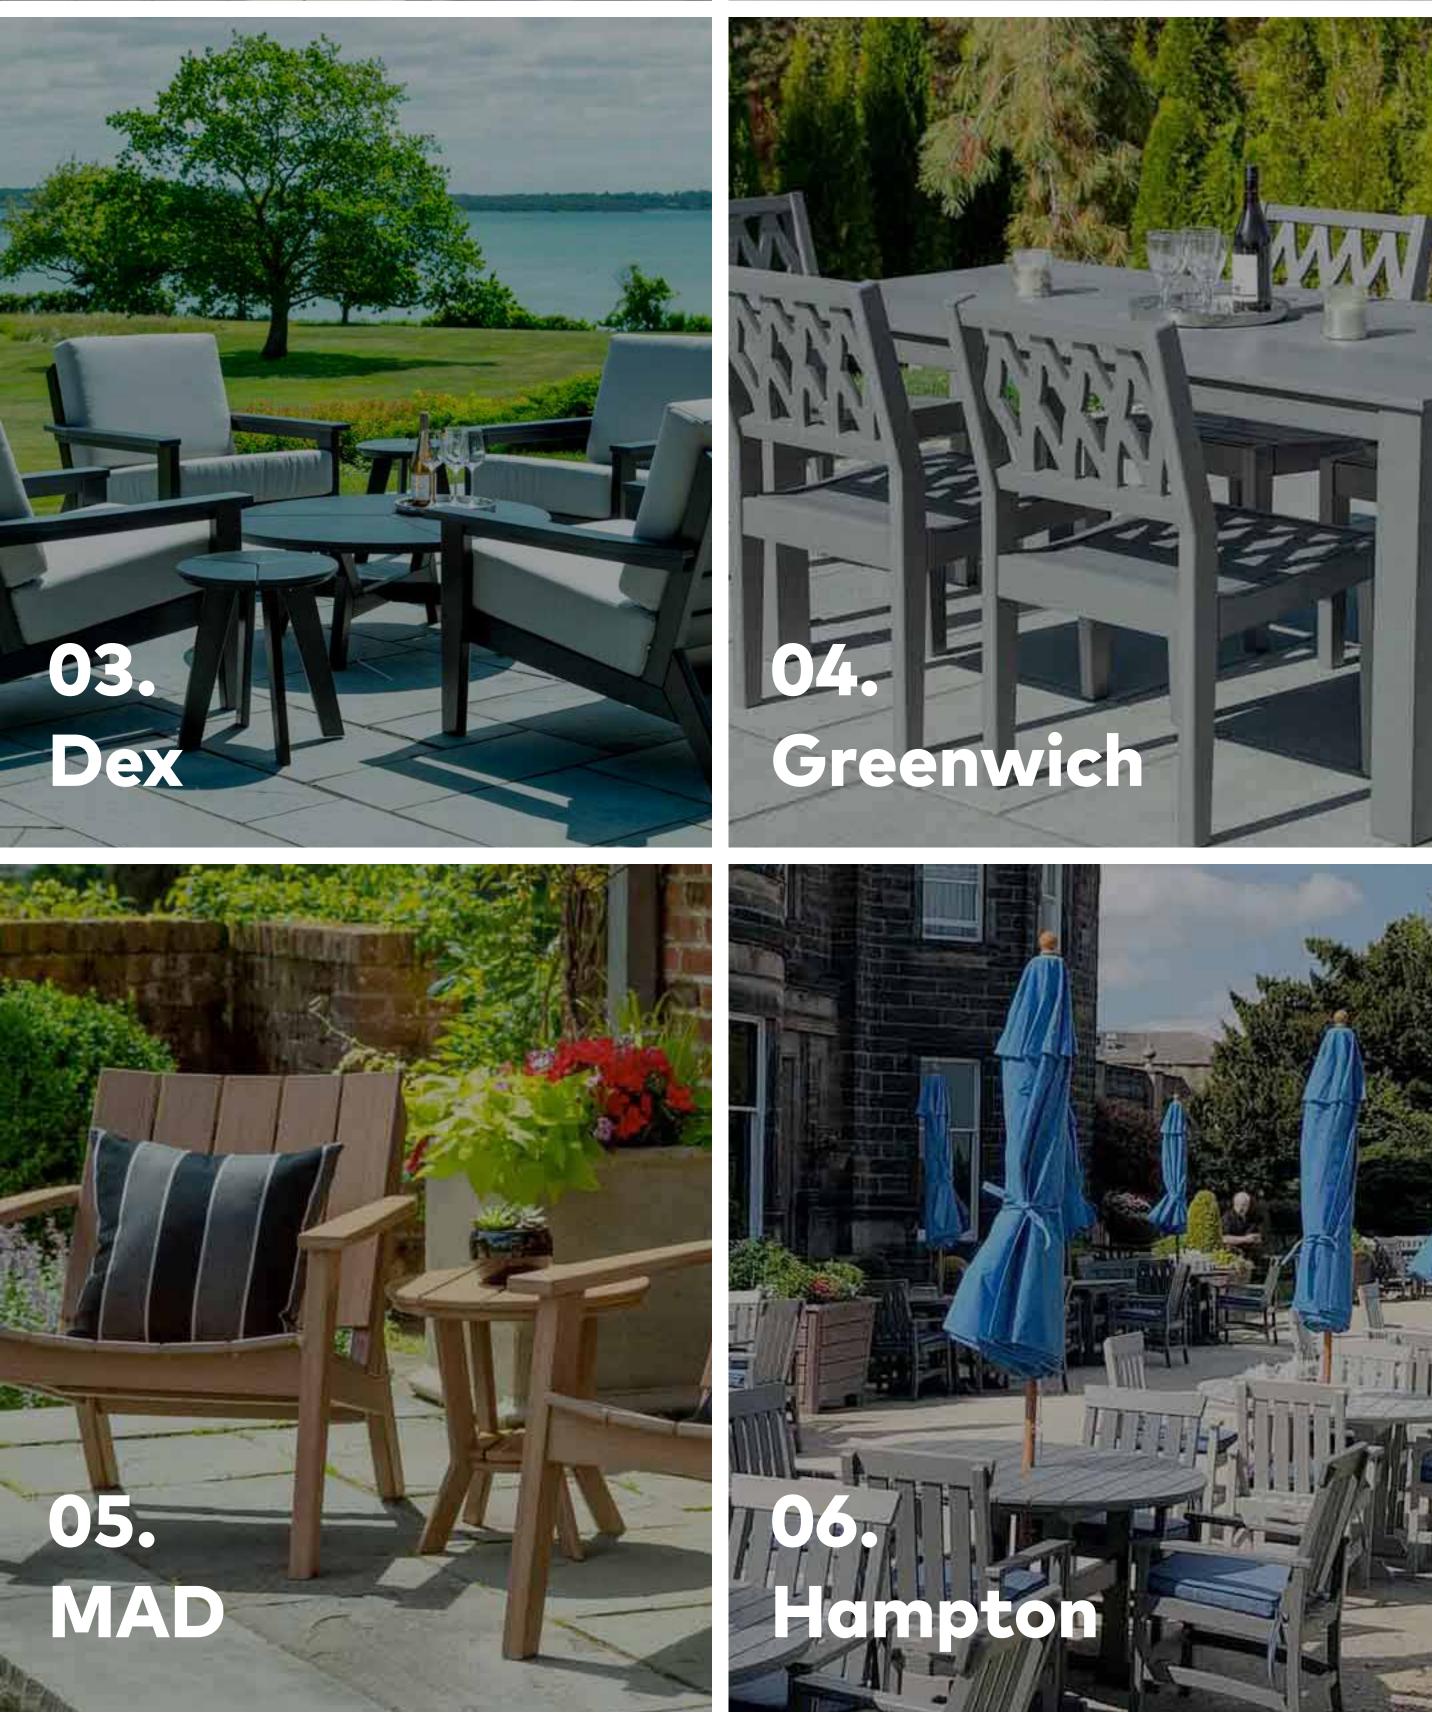

Josh Donald, Managing Director South West Holiday Parks

The DEX collection merges signature styling with modular flexibility. Deep cushioned comfort provides ample room for relaxation and conversation.

DEX combines armless, left/right and club chairs with square and round chat and side tables, a cushioned Ottoman, offering practically unlimited style and function.

The Greenwich Collection features a classic and timeless design language combined with a modern flair.