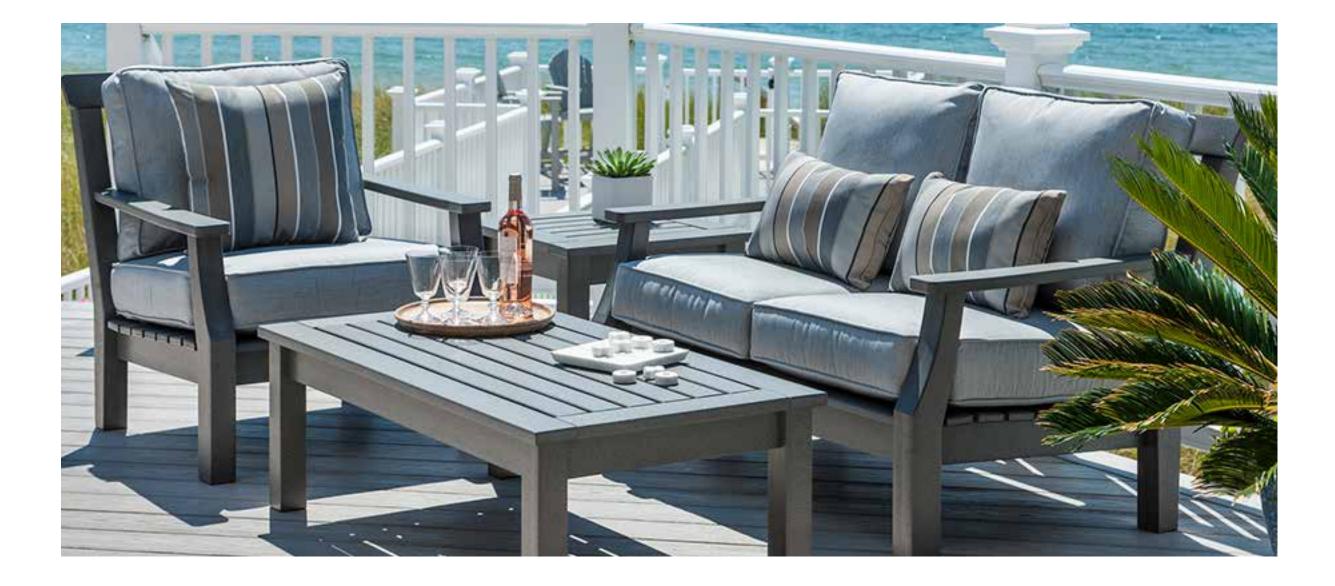

Comfortable, refined and beautiful, the Cambridge collection adds a touch of class and sophistication to any outdoor space.

With deep flexible seating, detailed construction, and stylish comfort, the quality of the Cambridge needs to be experienced to be truly appreciated.

"We are extremely happy with our purchase from Ovation. We chose the Cambridge collection because it was made from recycled materials, but it's also great quality and we received a first-class service. I would definitely recommend."

Agnes Gajdacsi, Executive Housekeeper, Hilton Hotel, Bankside

A solid deep seating collection with elegance and flair. The Nantucket collection brings indoor comfort and style to any outdoor leisure space or seating area.