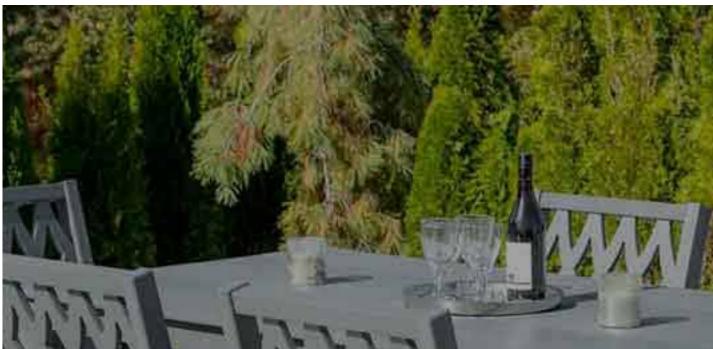

DEX combines armless, left/right and club chairs with square and round chat and side tables, a cushioned Ottoman, offering practically unlimited style and function.

The Greenwich Collection features a classic and timeless design language combined with a modern flair.

The Parsons-style dining table seats six comfortably in a small footprint for spaces where style and comfort are required but space may be at a premium.

This iconic linear form with a unique five-slat top design optimizes seating space and leg room. A variety of top and base colour options complements any outdoor setting.