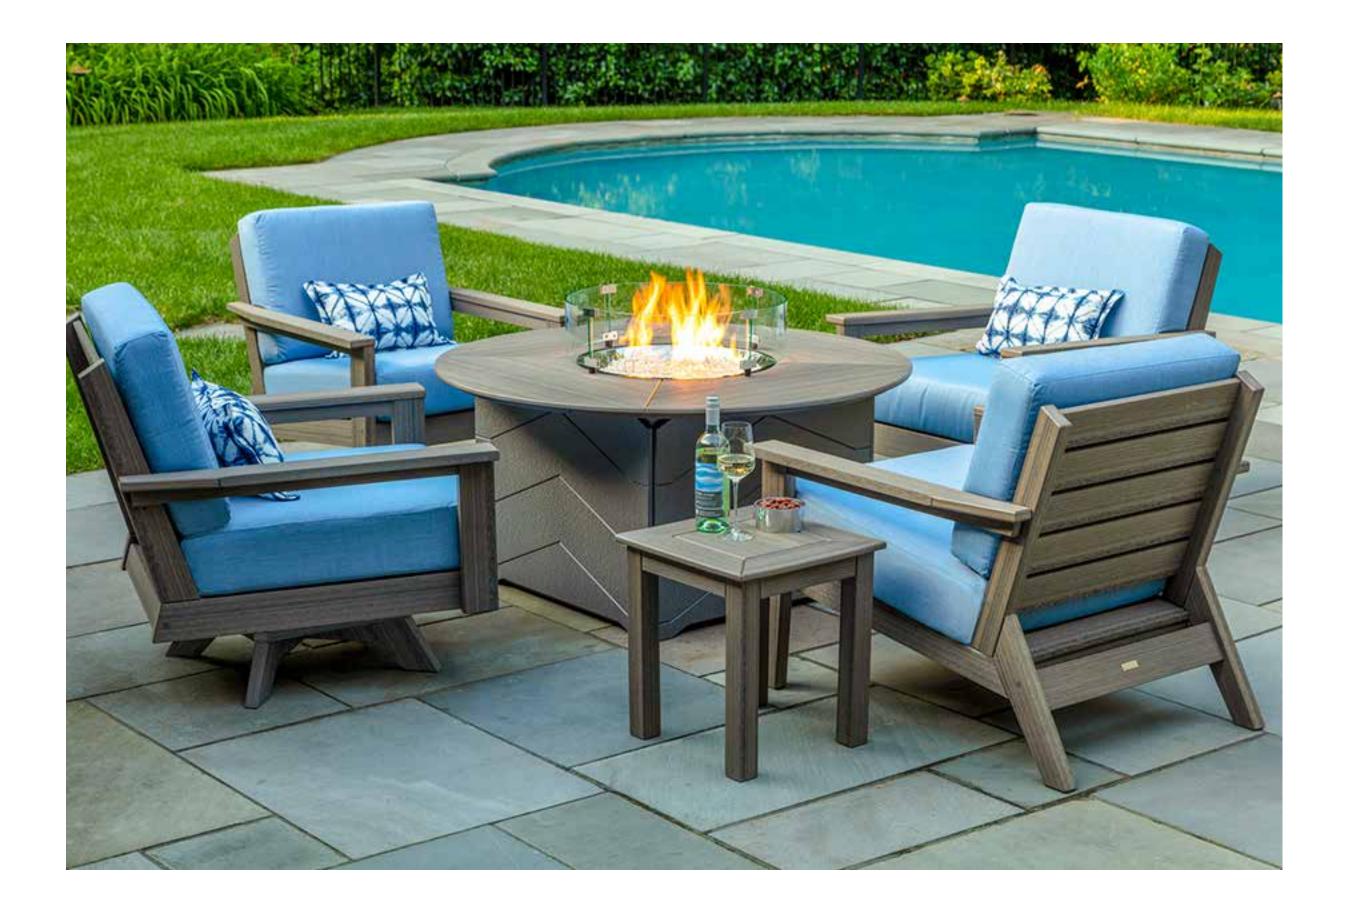

Comfortable, refined and beautiful, the Cambridge collection adds a touch of class and sophistication to any outdoor space.

With deep flexible seating, detailed construction, and stylish comfort, the quality of the Cambridge needs to be experienced to be truly appreciated.