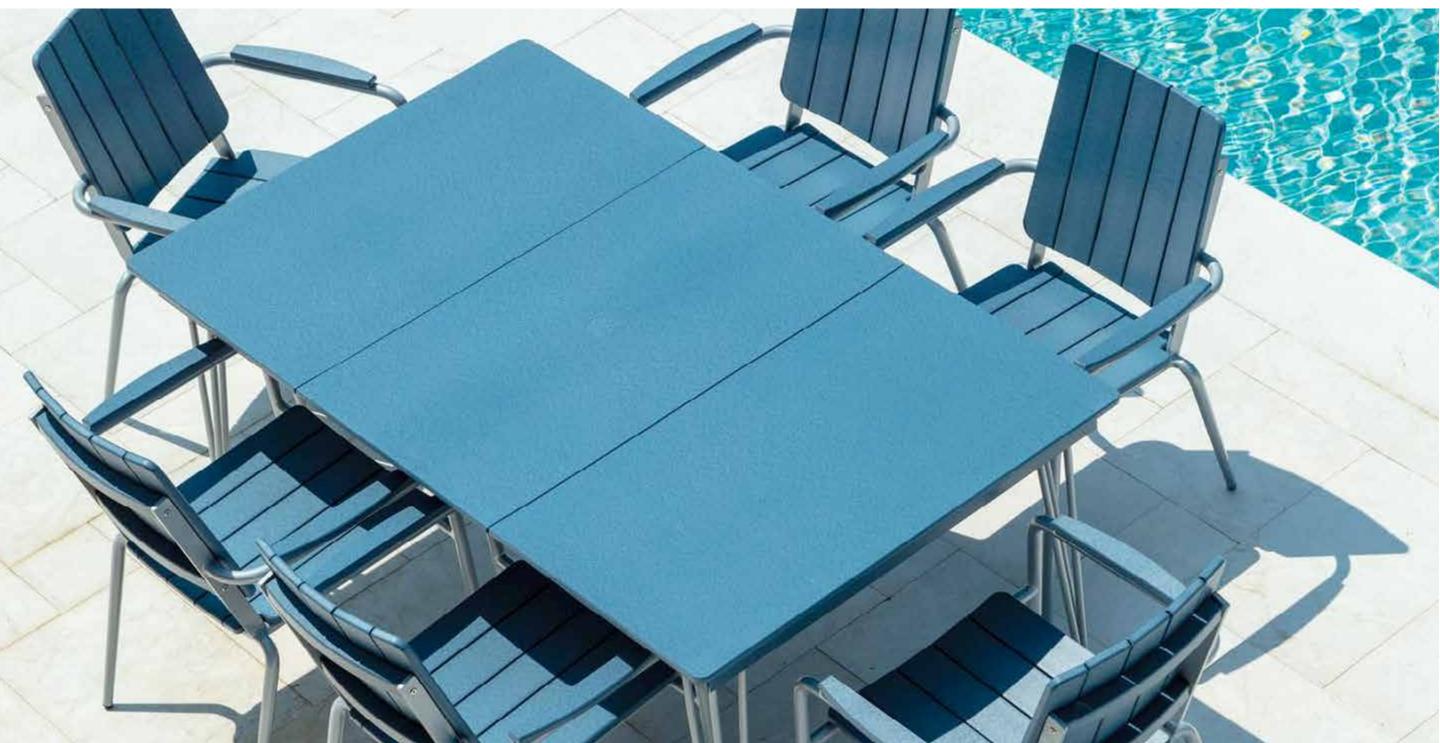

The Parsons-style dining table seats six comfortably in a small footprint for spaces where style and comfort are required but space may be at a premium.

This iconic linear form with a unique five-slat top design optimizes seating space and leg room. A variety of top and base colour options complements any outdoor setting.