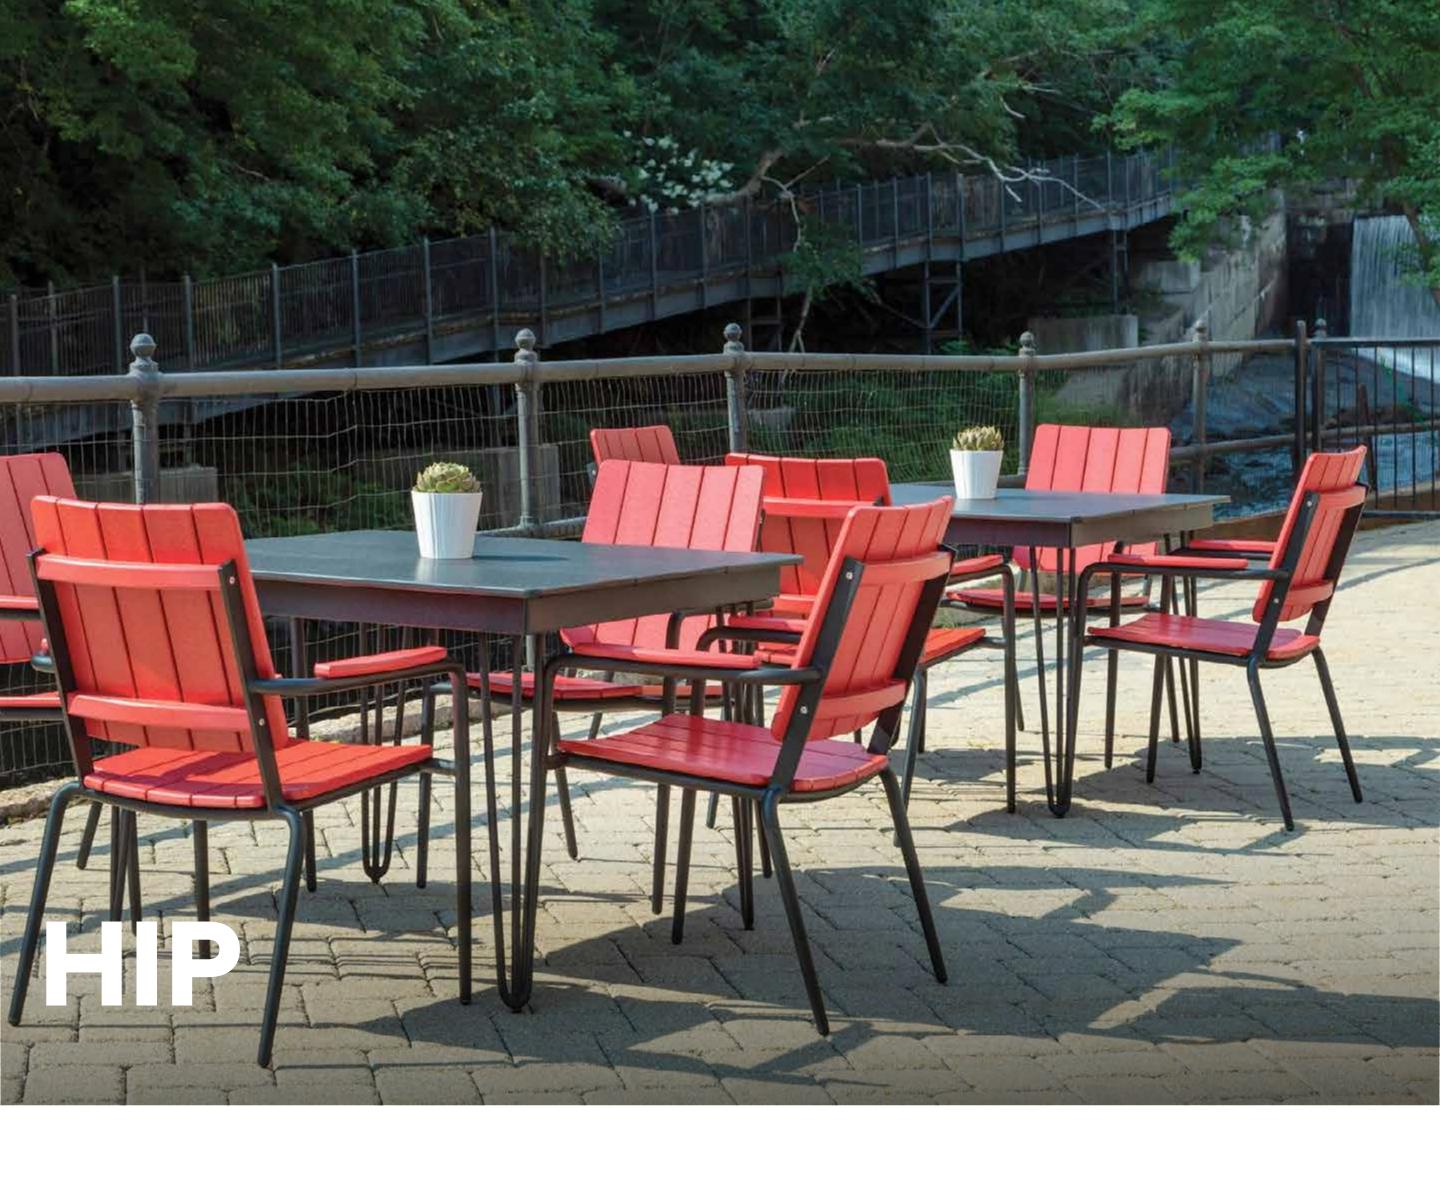

Andy Hirons, Project and HR Manager, The Grand Hotel, Brighton

The HIP Collection brings Mid-Century Modern to outdoor living. Equally elegant, industrial and casual, the HIP Collection combines eco-friendly, weather proof, EnviroWood® slats with powder coated aluminum frames to create a uniquely stylish, durable and comfortable dining experience.

Fusion option allows for a myriad of finish/color combinations to complement any outdoor setting.