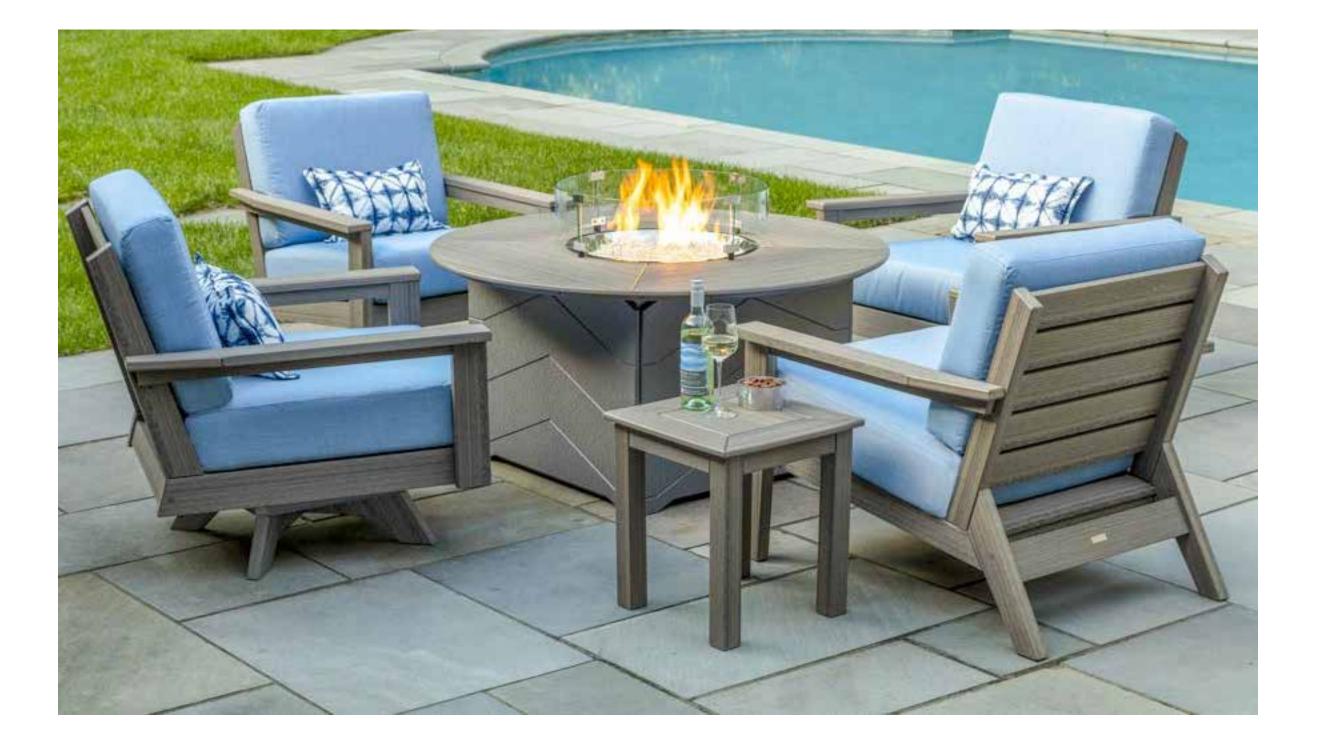

#### 09. Aura Fire Tables

## Auto Fire Tables

The Aura fire collection combines the beauty and resilience of EnviroWood® with the warmth and [comfort of outdoor fire features.