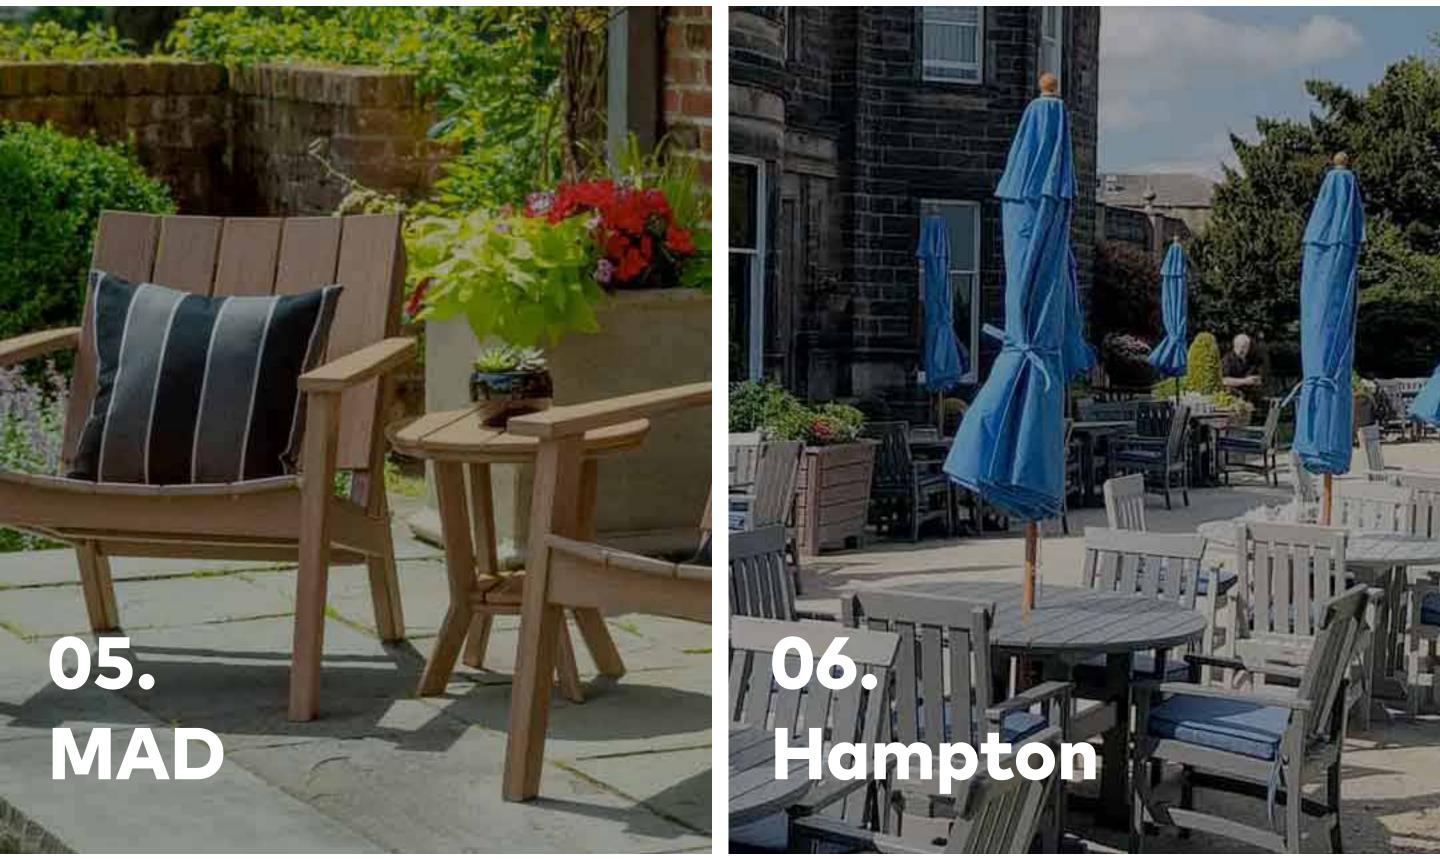

The MAD collection is a modern take on theadirondack style that looks right at home in any outdoor space.

In addition to the sleek and stylish Madirondack chair, side table, and foot stool, the MAD collection also features an extensive range of modern tables and chairs in dining, balcony and bar heights.

The Hampton collection is beautifully timeless. This traditional and stylish range of tables, chairs and accessories will add the perfect accompaniment to any period property or outdoor space.

"The quality and sustainability of Ovation's furniture range are second-to-none. Our guests love the look and feel, and for our properties, the longevity of the product offers a prudent investment in our outdoor areas. The quality of the product is further enhanced by a professional, friendly, and efficient customer service. I would not hesitate to recommend Ovation to another hotel or hospitality operator."

Stuart Billington, Head of Property & Capital Investment Warner Leisure Hotels

The Sonoma collection is the perfect range for casual dining venues and pubs.

Sonoma's clean and simple design offers the versatility of relaxing with a beer, or enjoying a meal outdoor with friends.