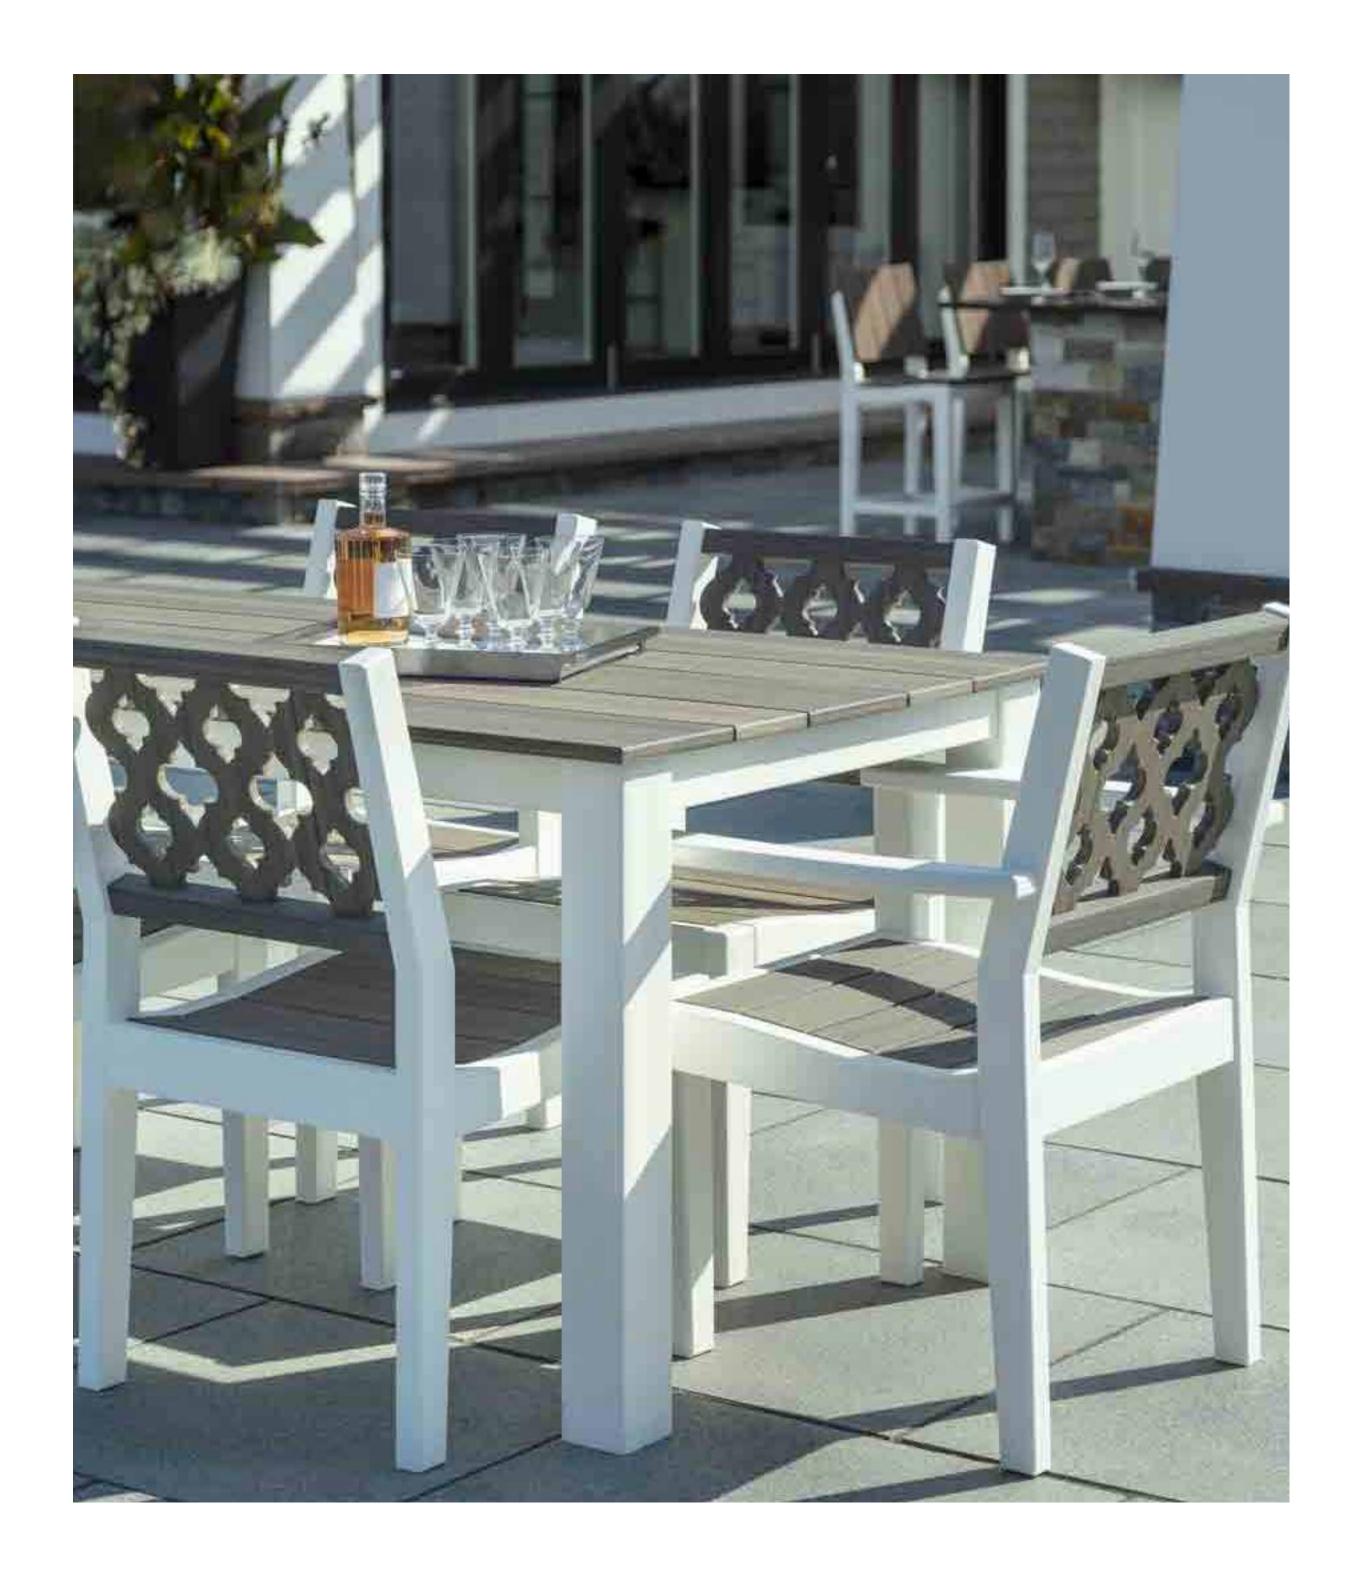

DEX combines armless, left/right and club chairs with square and round chat and side tables, a cushioned Ottoman, offering practically unlimited style and function.

The Greenwich Collection features a classic and timeless design language combined with a modern flair.

The Parsons-style dining table seats six comfortably in a small footprint for spaces where style and comfort are required but space may be at a premium.

This iconic linear form with a unique five-slat top design optimizes seating space and leg room. A variety of top and base colour options complements any outdoor setting.