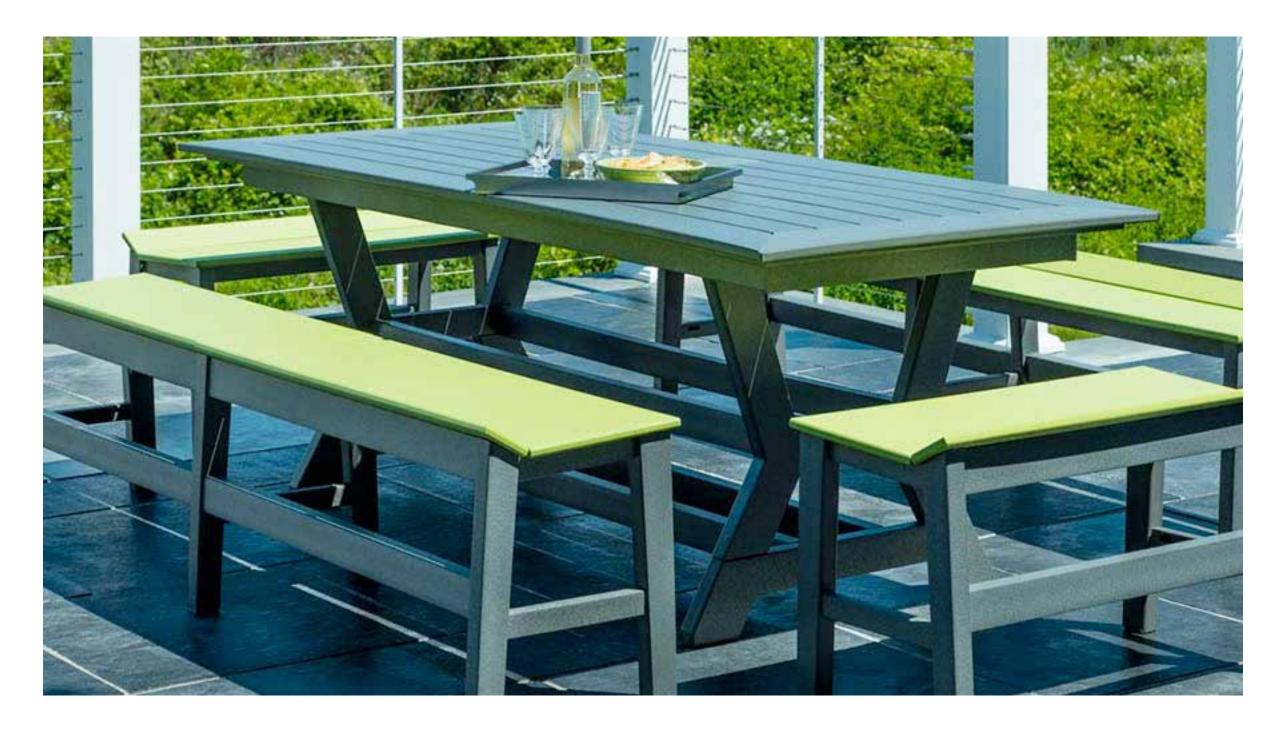

#### Available in a range of multi-colour options, and

designed with a simple and clean aesthetic, the SYM collection is smart, vibrant, and fun.

SYM dining benches bring the comfortable backless design of the SYM bar stool to the dining table. Perfect for maximizing seating options around longer SYM and MAD dining tables.