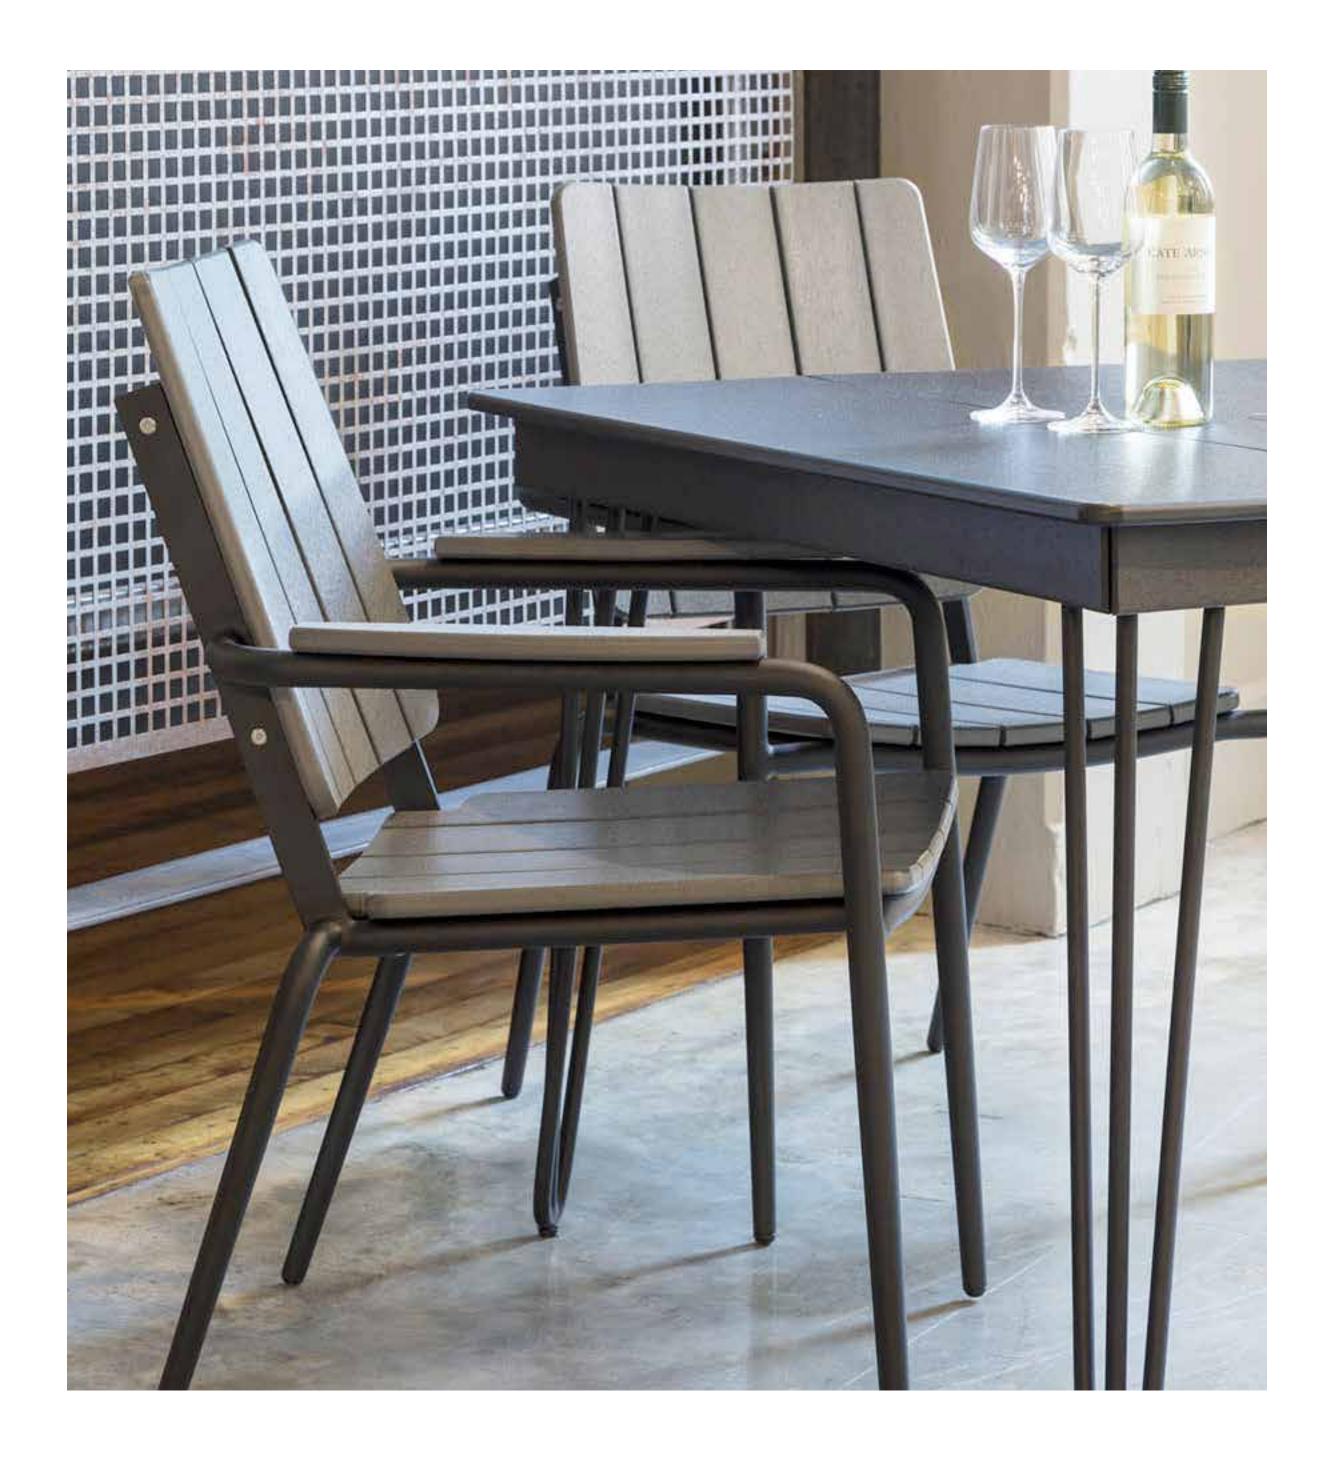

The Parsons-style dining table seats six comfortably in a small footprint for spaces where style and comfort are required but space may be at a premium.

This iconic linear form with a unique five-slat top design optimizes seating space and leg room. A variety of top and base colour options complements any outdoor setting.