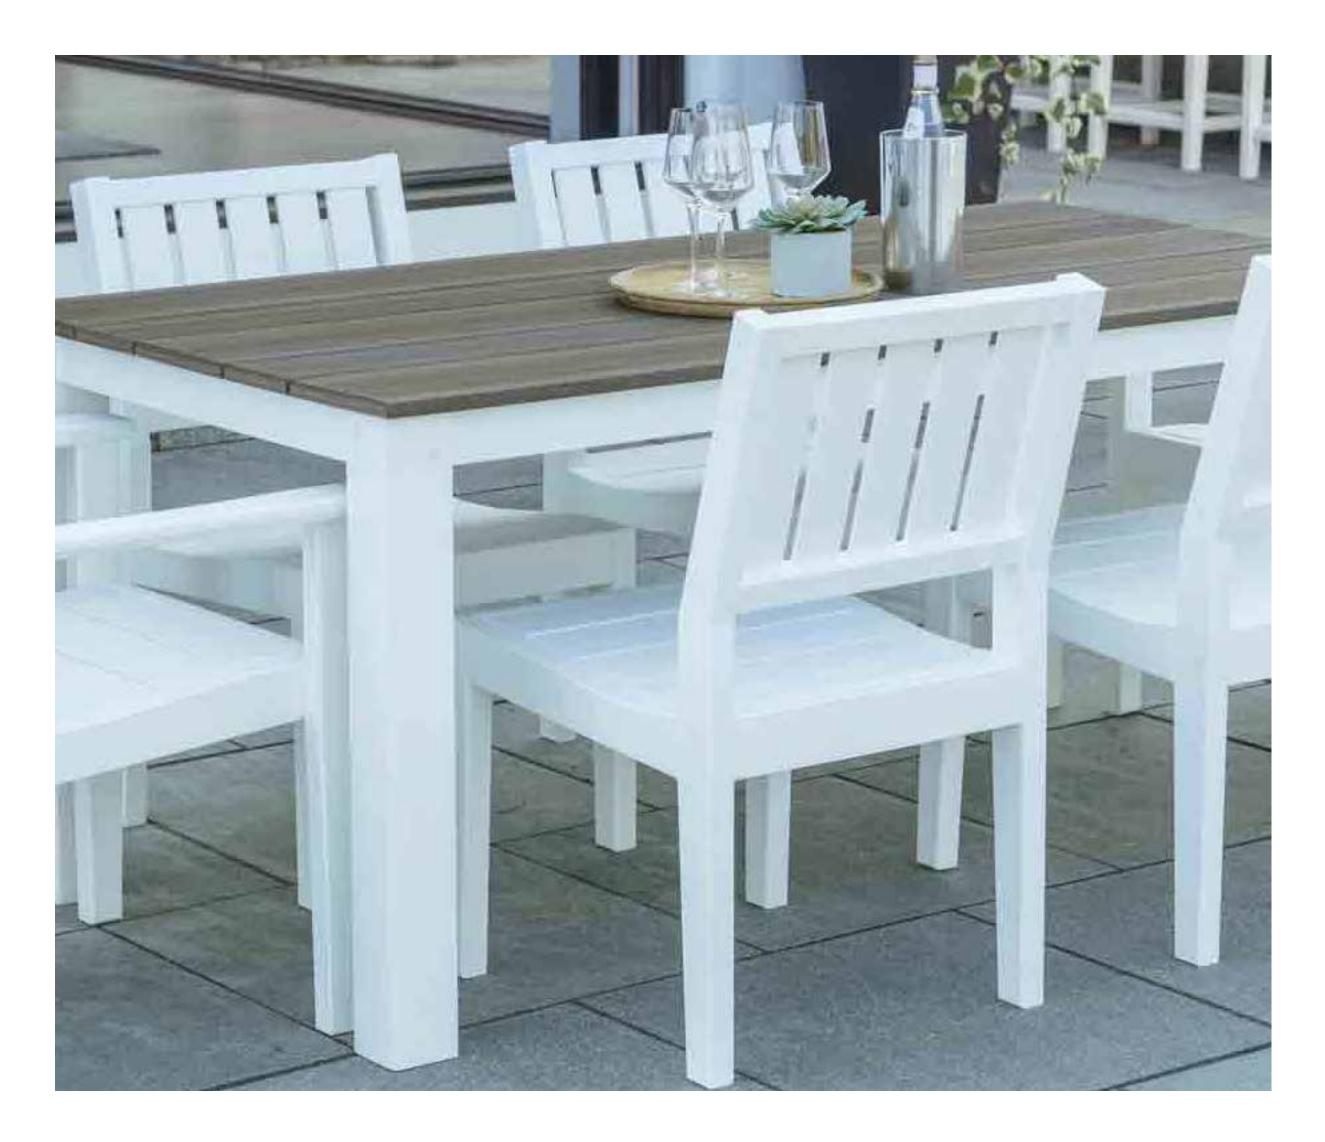

DEX combines armless, left/right and club chairs with square and round chat and side tables, a cushioned Ottoman, offering practically unlimited style and function.

The Greenwich Collection features a classic and timeless design language combined with a modern flair.

The Parsons-style dining table seats six comfortably in a small footprint for spaces where style and comfort are required but space may be at a premium.

This iconic linear form with a unique five-slat top design optimizes seating space and leg room. A variety of top and base colour options complements any outdoor setting.