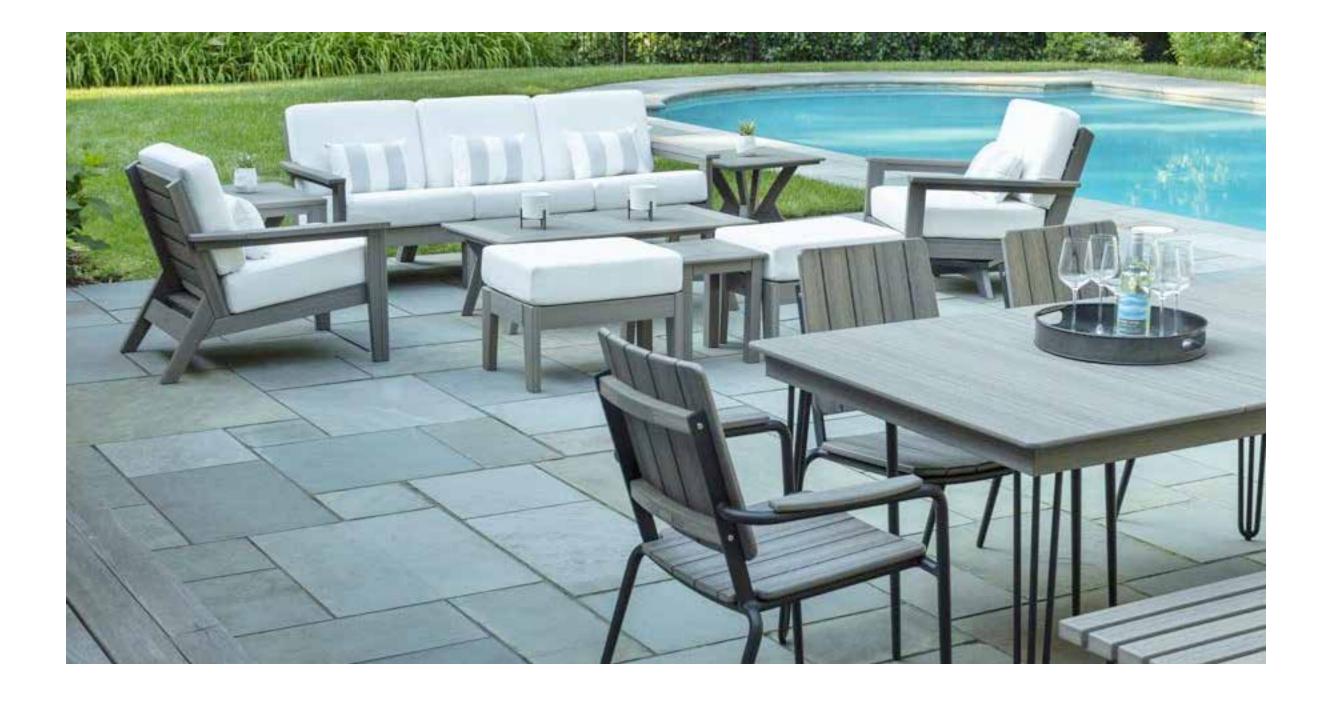

Andy Hirons, Project and HR Manager, The Grand Hotel, Brighton

The HIP Collection brings Mid-Century Modern to outdoor living. Equally elegant, industrial and casual, the HIP Collection combines eco-friendly, weather proof, EnviroWood® slats with powder coated aluminum frames to create a uniquely stylish, durable and comfortable dining experience.

Fusion option allows for a myriad of finish/color combinations to complement any outdoor setting.