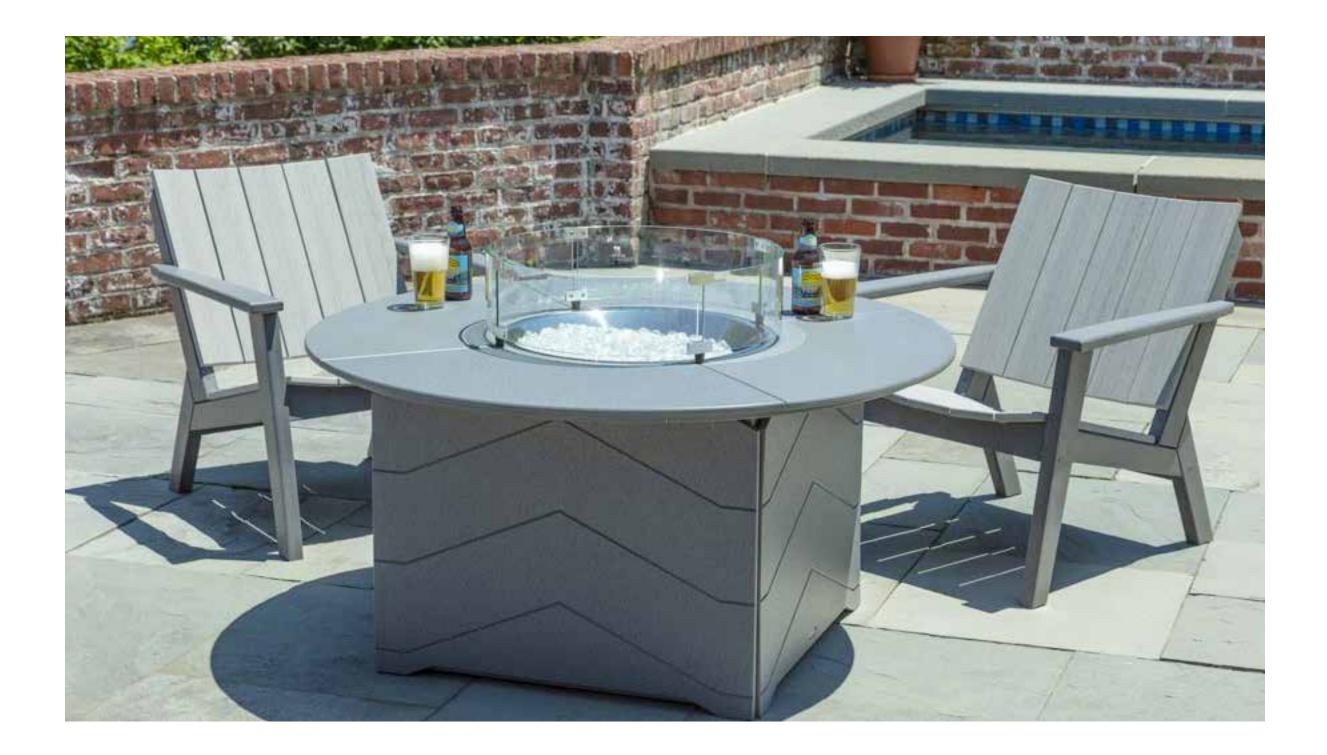

#### 09. Aura Fire Tables

## Auto Fire Tables

The Aura fire collection combines the beauty and resilience of EnviroWood® with the warmth and [comfort of outdoor fire features.